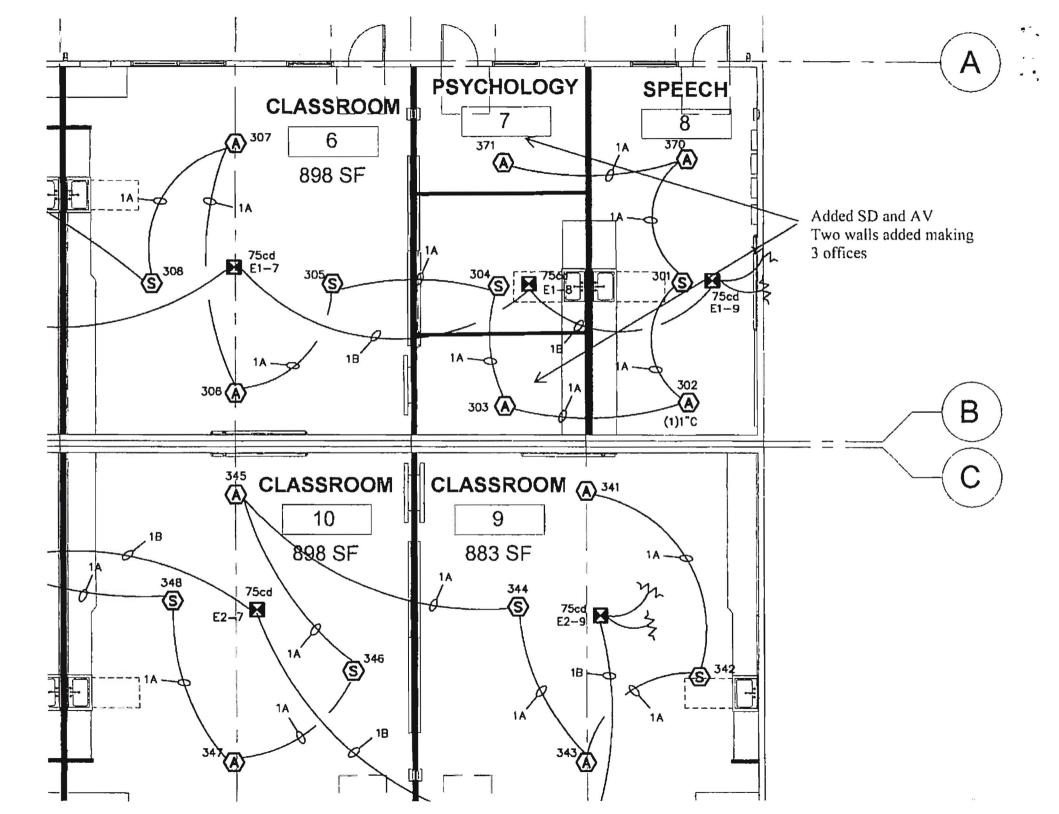

#### **DESCRIPTION:**

Bakersfield City School District New Elementary School Increment 2 & 3 Change Order No.07 Narrative

Item 01, PCO#025:

Added cost to install fire alarm devices and cables in two new offices that were added in Modular Building E.

POTENTIAL CHANGE ORDER TITLE: Added Fire Alarm Devices

**CHANGE REASON:** Client Request

POTENTIAL CHANGE ORDER DESCRIPTION: (The Contract is Changed As Follows)

Added cost to Install fire alarm devices and cables in two new offices that were added in Modular Building E