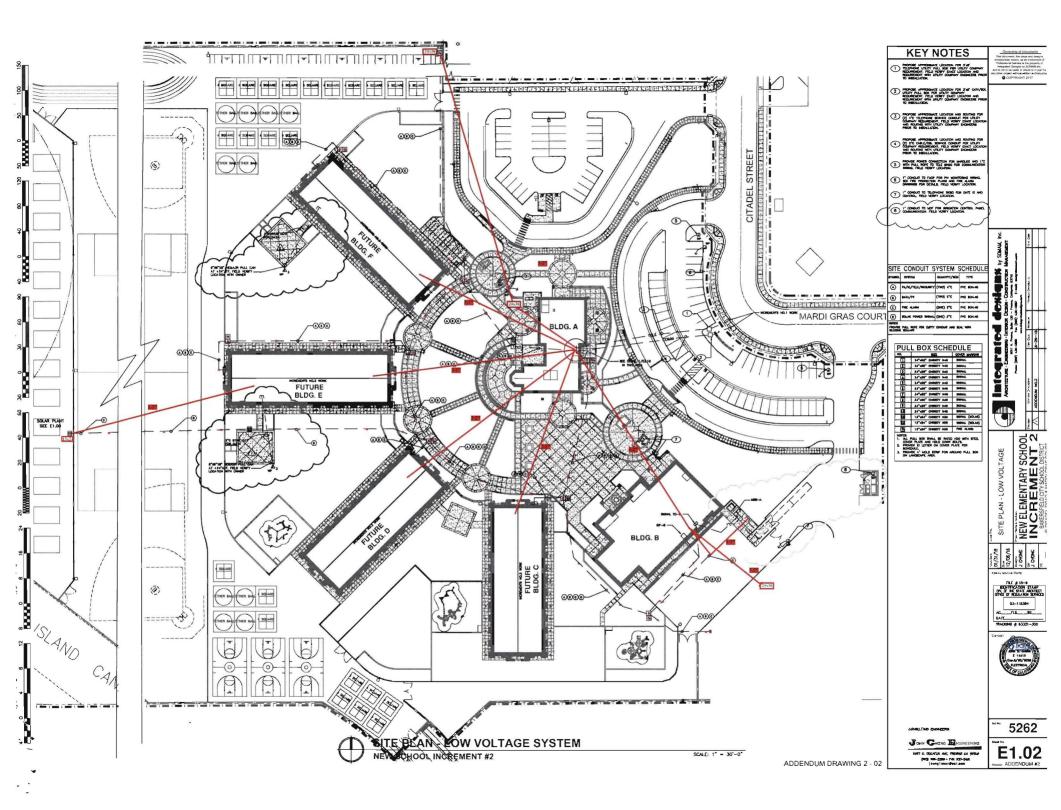

057 Date Created: 2/25/2019 **Answer Company** Answered By Author Company Authored By Integrated Designs by SOMAM, Inc. Tad Strom Lundgren Management Arek Sliwa 6011 N. Fresno Street, Suite 130 1712 19th Street, Suite 210A Fresno, CA 93710 Bakersfield, CA 93301 Co-Respondent Author RFI Number 57 Subject Discipline Category Deletion of communication pull boxes Electrical Cc: **Company Name Contact Name** Copies Notes Question Date Required: 3/11/2019 The District has Requested the deletion of seventeen communications concrete pull boxes and all 4\* underground communications conduit, Projected cost saving: \$42,000.00 Suggestion Date Answered: 3/20/2019 Answer

It seems ok. See revised site plan with future cover walkway for more information. Electrical site plan will be released Friday.





Project: 03-118394 - BCSD New ES Increment 2 & 3 (Dr. Martin Luther King Jr. Elementary School) 1101 E. Belle Terrace Bakersfield, California 93307 Phone: 6612571805

# Subcontract Potential Change Order #009: Deletion of Electrical Monitoring System

| CONTRACT COMPANY:      | Delta Electrical<br>323 Romance Ct. Bakersfield, CA 93314 | CONTRACT FOR:                | BP#19 - BP#19 - Electrical         |  |
|------------------------|-----------------------------------------------------------|------------------------------|------------------------------------|--|
| PCO NUMBER/REVISION:   | Bakersfield, California 93314<br>009 / 0                  | CREATED BY:                  | Marlon Areas (Lundgren Management) |  |
| REQUEST RECEIVED FROM: | Greg Gadberry (Delta Electrical)