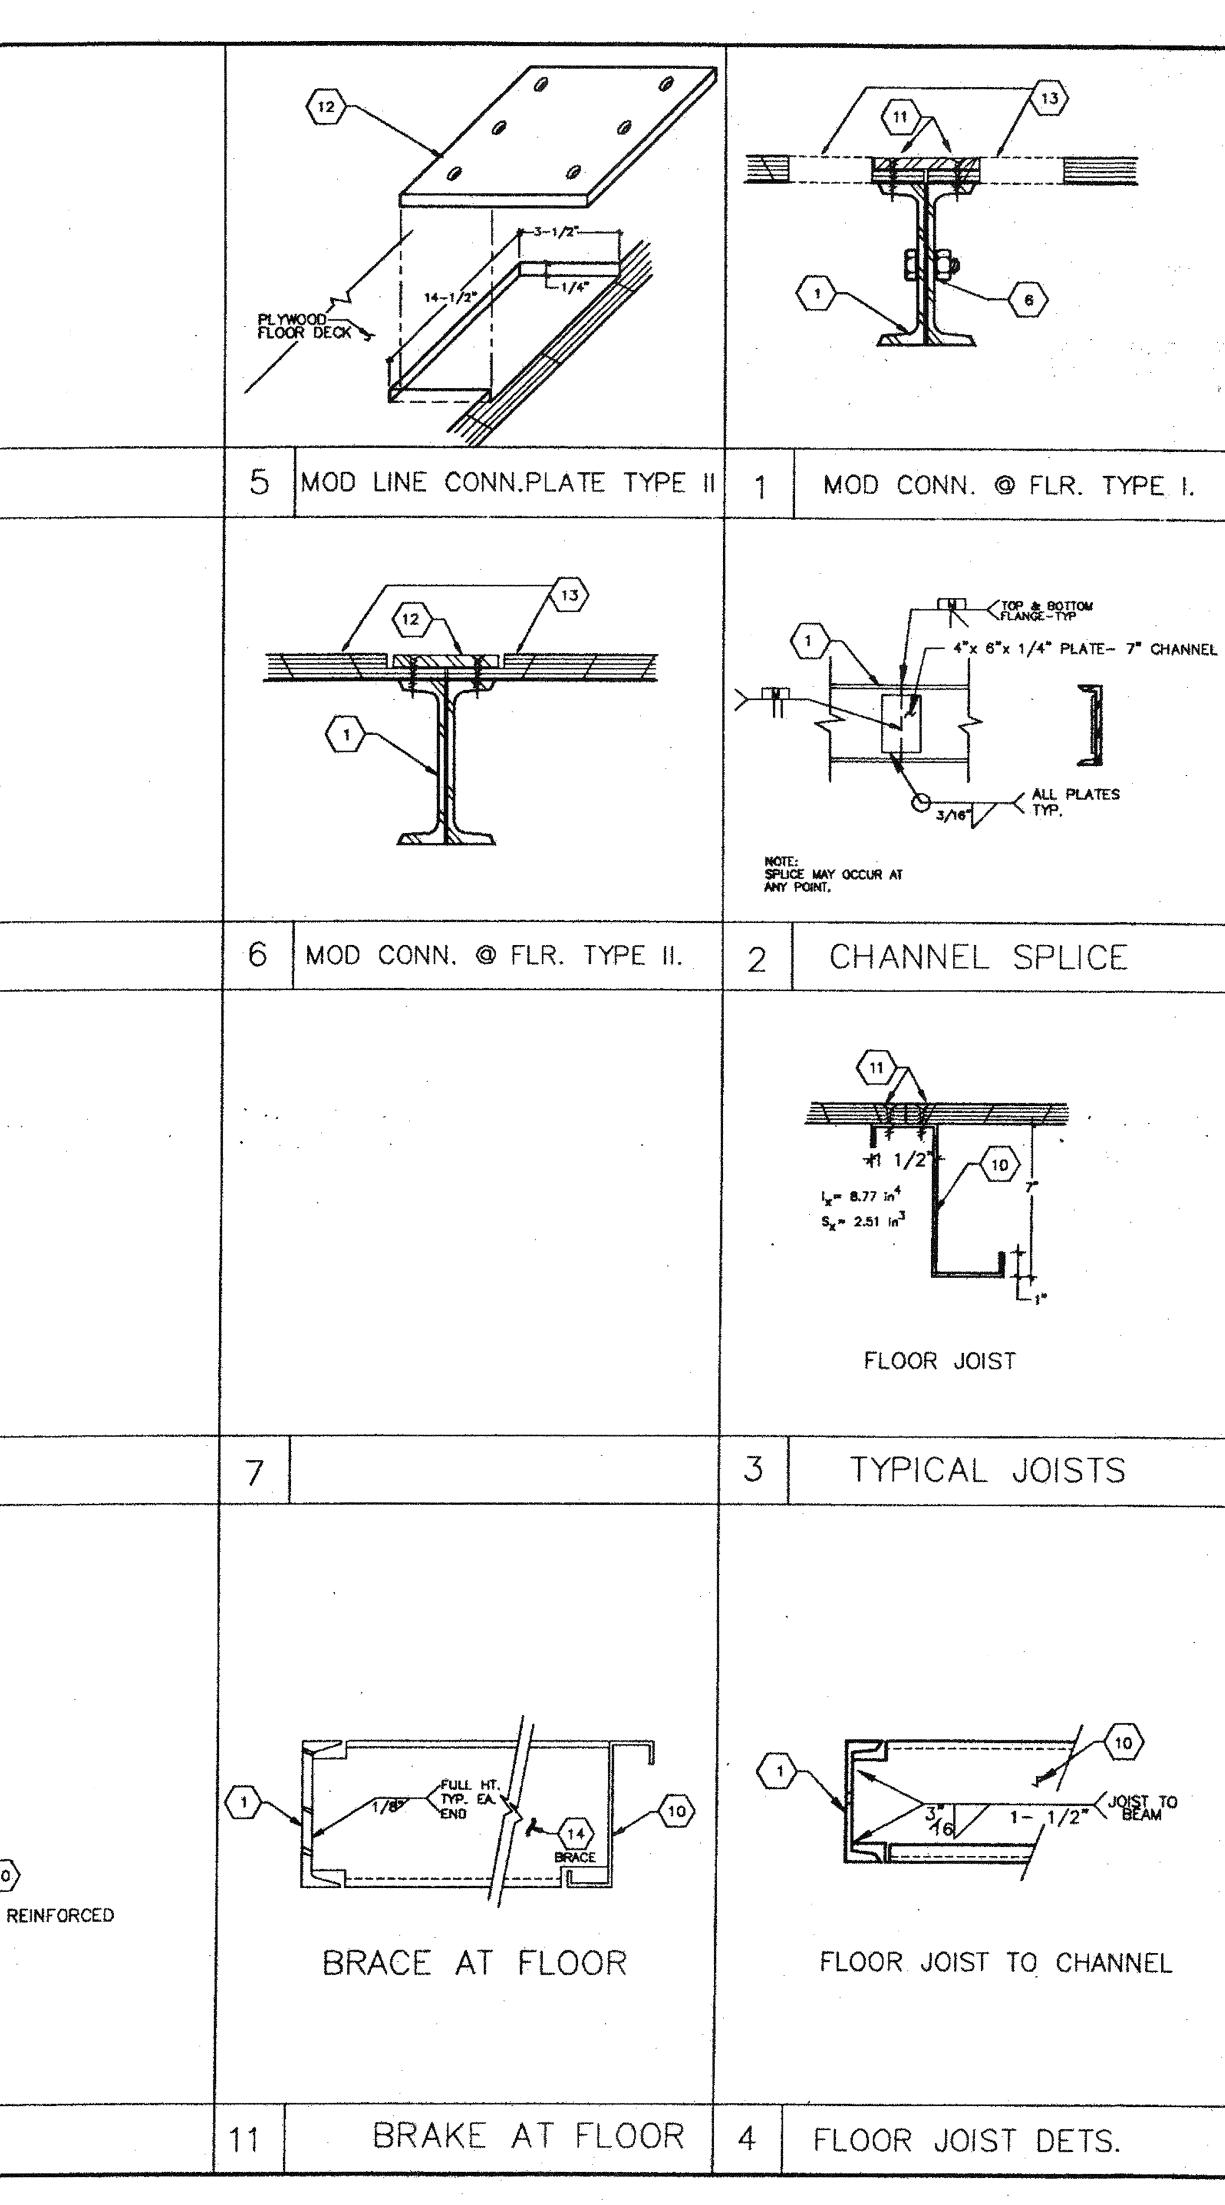

## KEYNOTES

## NOTES

- 1. 7 x 9.8 Ib PERIMETER FLOOR FRAME
- 6. 5/8" MACHINE BOLT @ MODULE CONNECTION LOCATIONS AT 5 FT. G.C. AT ROOF AND 10 FT. G.C. AT FLOOR
- 10. Z 7" X 11 GA. FLOOR JOIST
- 11. FLOOR SHEATHING- 1-1/8" APA RATED STURD-I-FLOOR OR EQUAL, P.S. 1-83 T & G EDGES, 48" SPAN RATING; ATTACH TO STEEL FRAMING WITH ,170/192 PIN OR #10-24 X 1 3/4 SELF TAP SCREW @ 6" G.C. BOUNDARY & EDGES AND 10" O.C. FIELD
- 12. 6" x 14" x 12 Go. PLATE WITH (6) #10-34 X 1 3/4 X 2-1/2" FLAT HEAD SELF TAP SCREWS INTO STEEL CHANNEL FLOOR FRAME (TYPE H)
- 13. 5" DIA HOLE AT BOLT LOCATION, (CONN. TYPE 1)
- 14. 7"x 11 Go, STEEL BRACE WELDED TO PERIMETER FRAME AND FLOOR JOIST.
- 15. N/A
- 16. N/A
- 17. AT MODULE JOINT TAKE PLYWOOD TO EDGE OF CHANNEL. AT PERIMETER, HOLD PLYWOOD BACK AS INDICATED.
- 18. R-11 INSULATION ON 'SEAL TITE' TYPE HW POLYMAX UNDERBELLY OR EQUAL WITH BIDIRECTIONAL POLYESTER FIBERS.