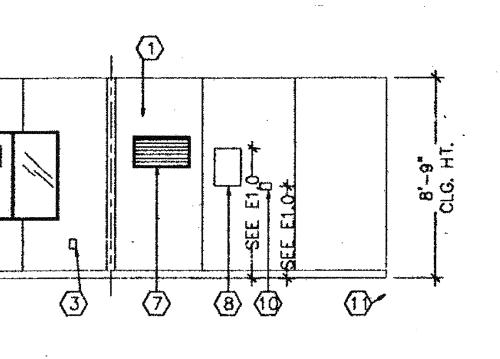

 $\overline{3}$ 

| NOTES:<br>EXTERIOR DOOR<br>(SEE DOOR SCHEDULE SHT. A5.0)<br>EXTERIOR WINDOW<br>(SEE WINDOW SCHEDULE SHT. A5.0)                                                                                               | ATERIAL CONTAINED THERE-<br>M.S.I. INC. AND SHALL NOT<br>OR OTHERWISE DISPOSED<br>AND SHALL NOT BE USED<br>ASSIST IN THE MAKING OF<br>URNISHING ANY INFORMATION<br>WINGS, PRINTS APPARATUS<br>UT THE FULL KNOWLEDGE<br>M.S.I. INC. ALL PATENTABLE<br>M.S.I. INC. ALL PATENTABLE<br>M.S.I. INC. ALL PATENTABLE<br>IN AND ORIGINATING WITH<br>PROPERTY OF M.S.I. INC.                                                                                                                                                                                                                                                                                                                                                                                                                                                                                                                                                                                                                                                                                                                                                                                                                                                                                                                                                                                                                                                                                                                                                                                                                                                                                                                                                                                                                                                                                                                | ERNATIONAL, INC.                                                                                                                                                |
|--------------------------------------------------------------------------------------------------------------------------------------------------------------------------------------------------------------|------------------------------------------------------------------------------------------------------------------------------------------------------------------------------------------------------------------------------------------------------------------------------------------------------------------------------------------------------------------------------------------------------------------------------------------------------------------------------------------------------------------------------------------------------------------------------------------------------------------------------------------------------------------------------------------------------------------------------------------------------------------------------------------------------------------------------------------------------------------------------------------------------------------------------------------------------------------------------------------------------------------------------------------------------------------------------------------------------------------------------------------------------------------------------------------------------------------------------------------------------------------------------------------------------------------------------------------------------------------------------------------------------------------------------------------------------------------------------------------------------------------------------------------------------------------------------------------------------------------------------------------------------------------------------------------------------------------------------------------------------------------------------------------------------------------------------------------------------------------------------------|-----------------------------------------------------------------------------------------------------------------------------------------------------------------|
| <ol> <li>TYPICAL INTERIOR FINISH<br/>(SEE FINISH SCHEDULE SHT. A5.0)</li> <li>CLOSURE AT MODULAR JOINT</li> <li>DUPLEX WALL RECEPTACLE</li> </ol>                                                            | THIS DRAWING AND THE MU<br>IN ARE THE PROPERTY OF<br>BE REPRODUCED, COPIED<br>OF DIRECILY OR INDIRECTLI<br>IN WHOLE OR IN PART TO<br>OR FOR THE PURPOSE OF F<br>FOR THE MAKING OF DRAI<br>OR PARTS THEREOF WITHG<br>AND WRITTEN CONSENT OF<br>MATERIAL CONTAINED HERI<br>M.S.I. INC. SHALL BE THE<br>M.S.I. INC. SHALL BE THE<br>M.S.I. INC. SHALL BE THE                                                                                                                                                                                                                                                                                                                                                                                                                                                                                                                                                                                                                                                                                                                                                                                                                                                                                                                                                                                                                                                                                                                                                                                                                                                                                                                                                                                                                                                                                                                          | LAR STRUCTURES INTE<br>EAR STRUCTURES INTE<br>PC-323                                                                                                            |
| <ul> <li>+18" AFF TO CENTER (SEE E1.0)</li> <li>FIRE ALARM PULL STATION<br/>(SEE E1.0) MOLINE AT 48' AFF.</li> <li>UGHT SWITCH (SEE E1.0)</li> <li>TOP SET BASE (TYPICAL)<br/>SEE FINISH SCHEDULE</li> </ul> | RCHITECT APPROVAL                                                                                                                                                                                                                                                                                                                                                                                                                                                                                                                                                                                                                                                                                                                                                                                                                                                                                                                                                                                                                                                                                                                                                                                                                                                                                                                                                                                                                                                                                                                                                                                                                                                                                                                                                                                                                                                                  | GROUP<br>MODU                                                                                                                                                   |
| <ul> <li>RETURN AIR GRILL</li> <li>ELECTRICAL PANEL<br/>(SEE E1.0)</li> </ul>                                                                                                                                | CONTRACTOR OF THE OWNER O | & CONSULT                                                                                                                                                       |
| <ul> <li>FINISH FLOOR</li> <li>THERMOSTAT SEE MECH. DWGS.<br/>AND SHT. E1.0</li> </ul>                                                                                                                       | ENGINEERS STA                                                                                                                                                                                                                                                                                                                                                                                                                                                                                                                                                                                                                                                                                                                                                                                                                                                                                                                                                                                                                                                                                                                                                                                                                                                                                                                                                                                                                                                                                                                                                                                                                                                                                                                                                                                                                                                                      | ENGINEE<br>ARMAN, SUITE<br>ORNIA 92614<br>(714)263-3796<br>3-3795<br>A                                                                                          |
| MODULAR JOINT                                                                                                                                                                                                | STRUCTURAL BY                                                                                                                                                                                                                                                                                                                                                                                                                                                                                                                                                                                                                                                                                                                                                                                                                                                                                                                                                                                                                                                                                                                                                                                                                                                                                                                                                                                                                                                                                                                                                                                                                                                                                                                                                                                                                                                                      | BEGENCY<br>17165 VON K<br>TELEPHONE:<br>FAX: (714)26                                                                                                            |
| <ul> <li>8'-0" X 4'-0" MARKERBOARD</li> <li>FIRE EXTINGUISHER: 5 LBS. DRY</li> <li>CHEM W ( 2A - 10BC LIL BATING MAY/W/T)</li> </ul>                                                                         | STR                                                                                                                                                                                                                                                                                                                                                                                                                                                                                                                                                                                                                                                                                                                                                                                                                                                                                                                                                                                                                                                                                                                                                                                                                                                                                                                                                                                                                                                                                                                                                                                                                                                                                                                                                                                                                                                                                | BUILDING                                                                                                                                                        |
| <ul> <li>CHEM W/ 2A -10BC UL RATING. M2UNT<br/>TOY WALL, HANDLE AT +48" AFF</li> <li>12" DIA. ELECTRIC CLOCK<br/>(SEE SHT. E1.0)</li> </ul>                                                                  | AGENCY APPROVAL                                                                                                                                                                                                                                                                                                                                                                                                                                                                                                                                                                                                                                                                                                                                                                                                                                                                                                                                                                                                                                                                                                                                                                                                                                                                                                                                                                                                                                                                                                                                                                                                                                                                                                                                                                                                                                                                    | CLASSROOM                                                                                                                                                       |
|                                                                                                                                                                                                              | ELEMIFICATION STAMP<br>DW. OF THE 21/TE ARCHITEOT<br>DY E 17154<br>AGE JUN 202016                                                                                                                                                                                                                                                                                                                                                                                                                                                                                                                                                                                                                                                                                                                                                                                                                                                                                                                                                                                                                                                                                                                                                                                                                                                                                                                                                                                                                                                                                                                                                                                                                                                                                                                                                                                                  | PROJECT<br>24'X40' MODULAR<br>ITTLE<br>INTERIOR                                                                                                                 |
|                                                                                                                                                                                                              |                                                                                                                                                                                                                                                                                                                                                                                                                                                                                                                                                                                                                                                                                                                                                                                                                                                                                                                                                                                                                                                                                                                                                                                                                                                                                                                                                                                                                                                                                                                                                                                                                                                                                                                                                                                                                                                                                    | DATE 11/21/96<br>DATE 11/21/96<br>DRAWN BY<br>SCALE<br>ÅPPROVED                                                                                                 |
|                                                                                                                                                                                                              | Re- 323                                                                                                                                                                                                                                                                                                                                                                                                                                                                                                                                                                                                                                                                                                                                                                                                                                                                                                                                                                                                                                                                                                                                                                                                                                                                                                                                                                                                                                                                                                                                                                                                                                                                                                                                                                                                                                                                            | REVISIONS<br>▲ 2/4/97<br>▲ 3/17/97 DSA REV.<br>▲ 3/24/97 MSI REV.<br>▲ 3/31/97 MSI REV.<br>▲ 4/25/97 MSI REV.<br>PLOT DATE: 04/28/97<br>SHEET NO.<br>A - 4 - 24 |
|                                                                                                                                                                                                              |                                                                                                                                                                                                                                                                                                                                                                                                                                                                                                                                                                                                                                                                                                                                                                                                                                                                                                                                                                                                                                                                                                                                                                                                                                                                                                                                                                                                                                                                                                                                                                                                                                                                                                                                                                                                                                                                                    |                                                                                                                                                                 |