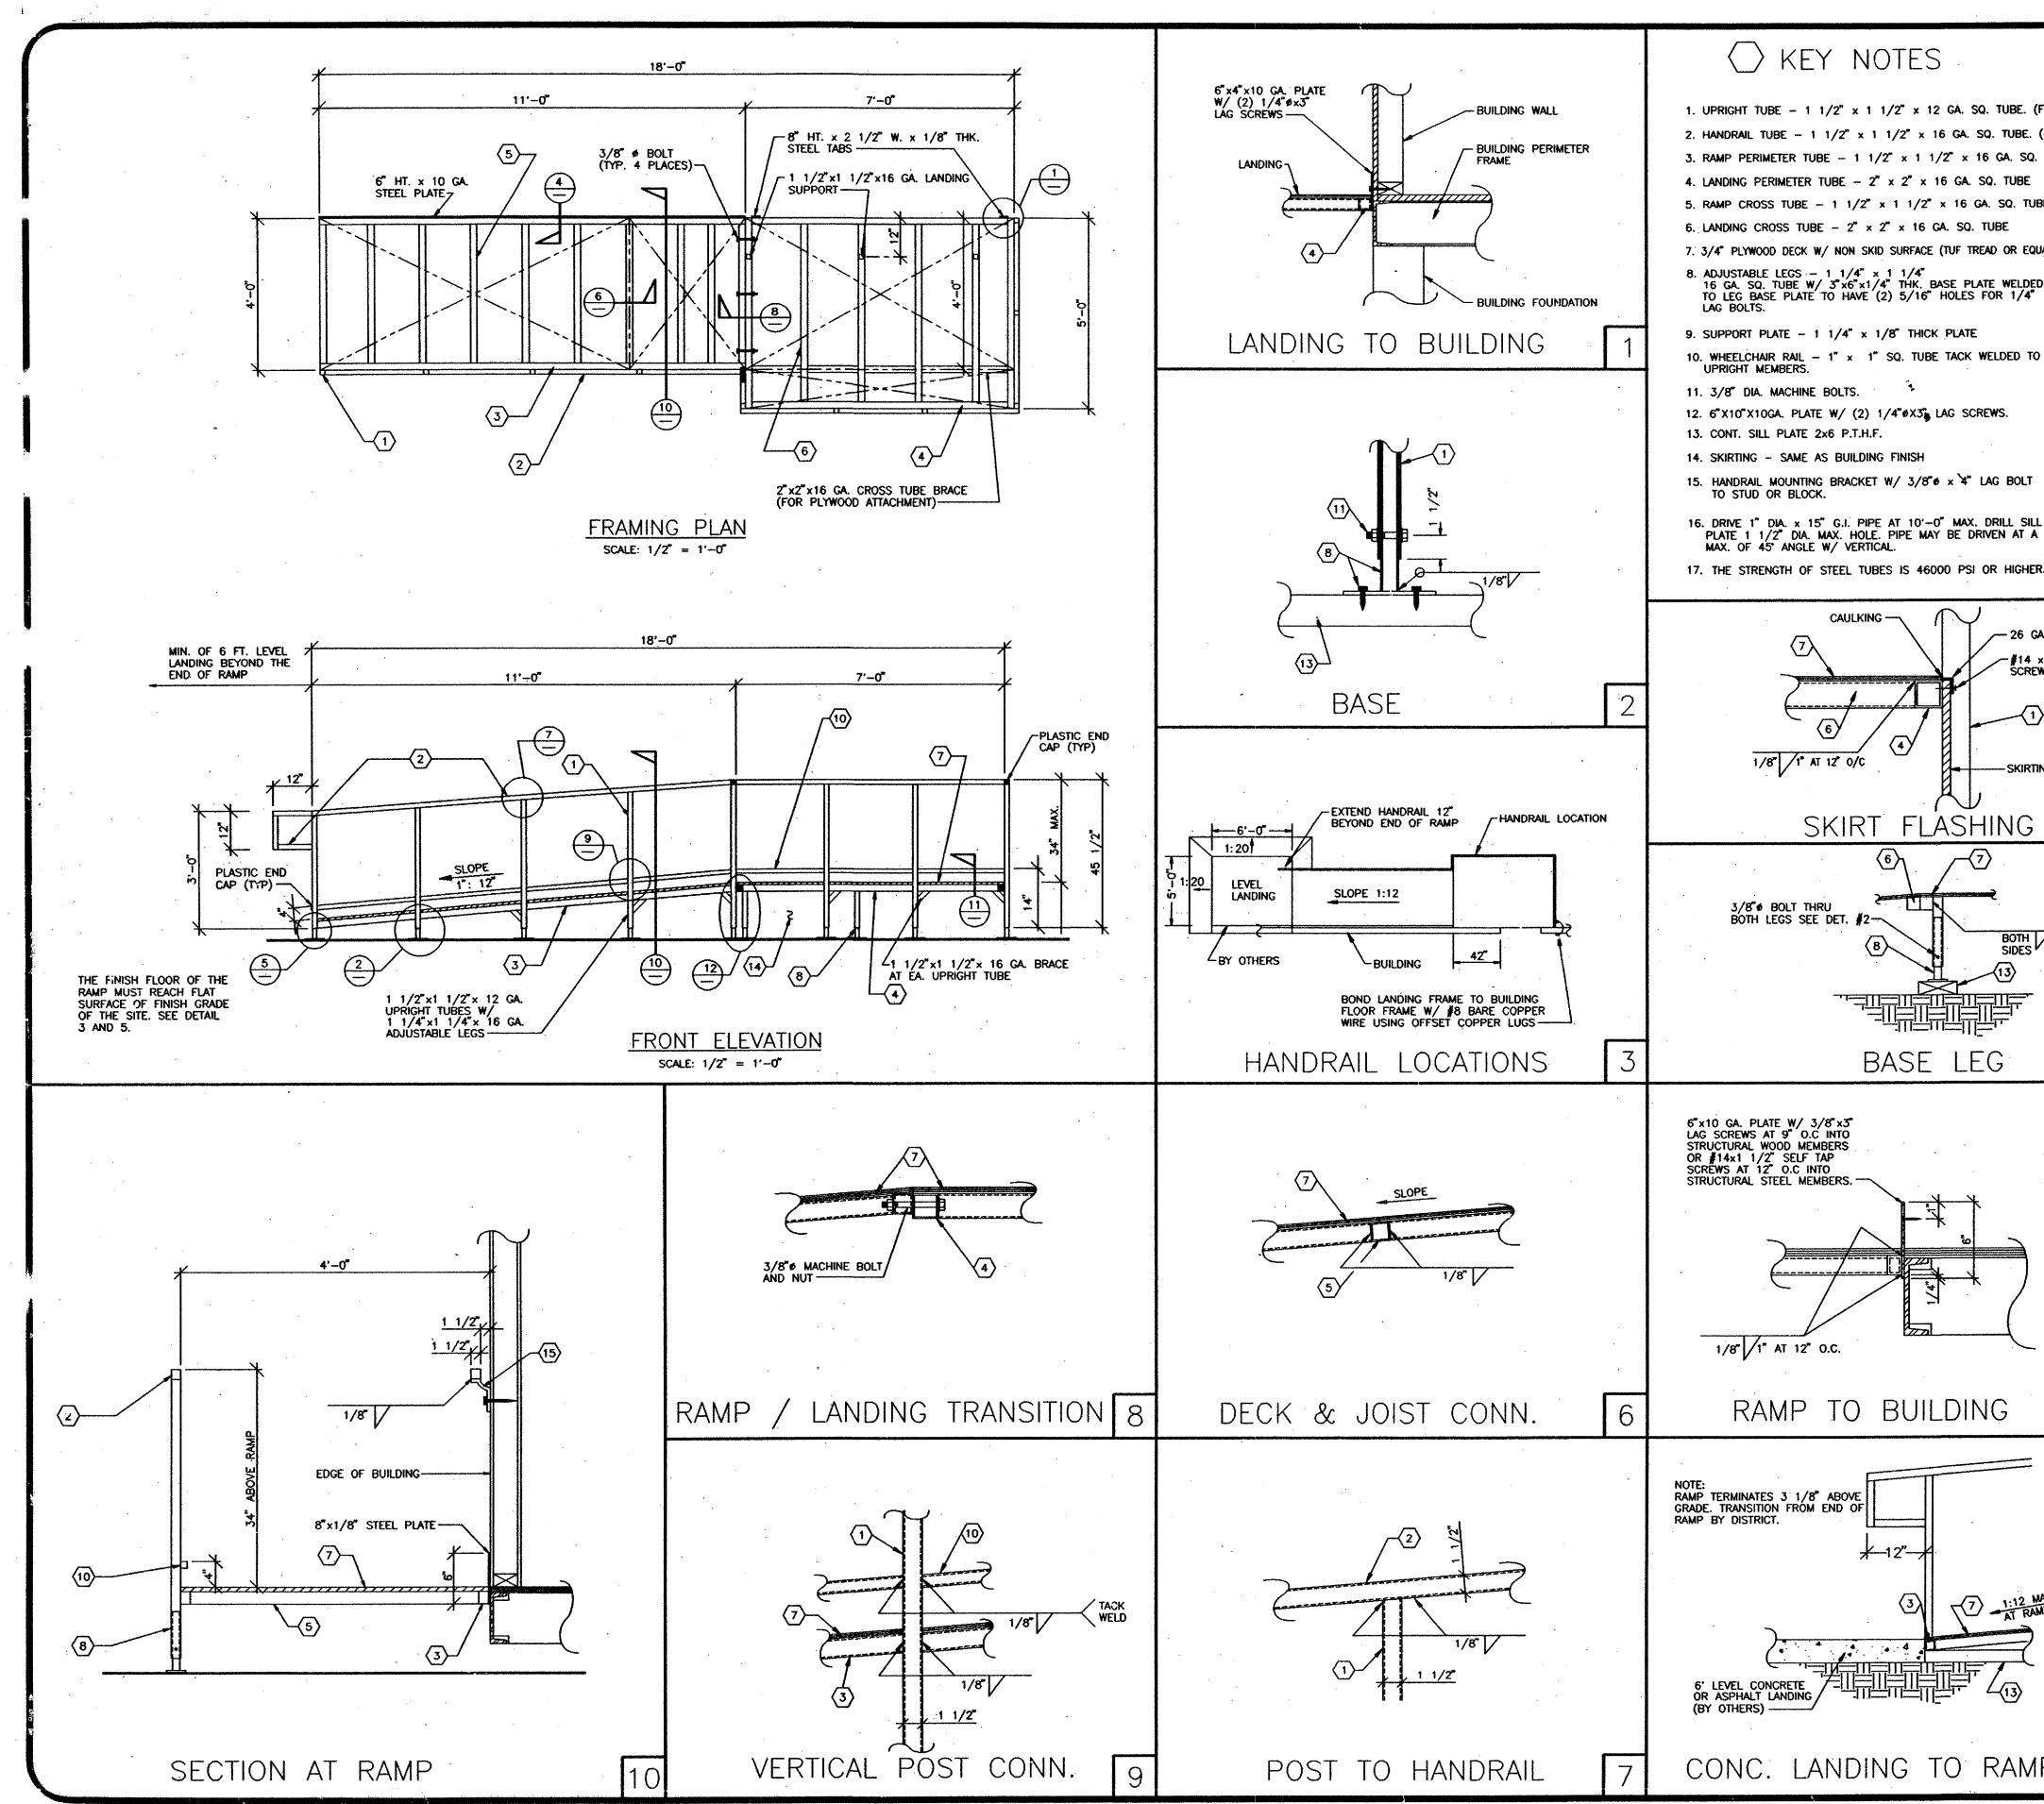

----ij

e si

|                                                                                 |   |                                                                                                                                                                                                                                                                                                                                                                                                                                                                                                                                                                                                                                                                                                                                                                                                                                                                                                                                                                                                                                                                                                                                                                                                                                                                                                                                                                                                                                                                                                                                                                                                                                                                                                                                                                                                                                                                                                                                                                                                                                                                                                                               |                                  |                                                      | - |
|---------------------------------------------------------------------------------|---|-------------------------------------------------------------------------------------------------------------------------------------------------------------------------------------------------------------------------------------------------------------------------------------------------------------------------------------------------------------------------------------------------------------------------------------------------------------------------------------------------------------------------------------------------------------------------------------------------------------------------------------------------------------------------------------------------------------------------------------------------------------------------------------------------------------------------------------------------------------------------------------------------------------------------------------------------------------------------------------------------------------------------------------------------------------------------------------------------------------------------------------------------------------------------------------------------------------------------------------------------------------------------------------------------------------------------------------------------------------------------------------------------------------------------------------------------------------------------------------------------------------------------------------------------------------------------------------------------------------------------------------------------------------------------------------------------------------------------------------------------------------------------------------------------------------------------------------------------------------------------------------------------------------------------------------------------------------------------------------------------------------------------------------------------------------------------------------------------------------------------------|----------------------------------|------------------------------------------------------|---|
| (Fy = 39 ksi)<br>(Fy = 39 ksi)<br>1. TUBE<br>IBE<br>NUAL)<br>CD                 |   | THIS DRAWING AND THE MATERIAL CONTAINED THERE-<br>IN ARE THE PROPERTY OF M.S.I. INC. AND SHALL NOT<br>BE REPRODUCED, COPIED OR OTHERWISE DISPOSED<br>OF DIRECTLY OR INDRECTLY AND SHALL NOT BE USED<br>IN WHOLE OR IN PART TO ASSIST IN THE MAKING OF<br>OR FOR THE PURPOSE OF FURNISHING ANY INFORMATION<br>FOR THE MAKING OF OR PRANINGS, PRINTS APPRATUS<br>OR PARTS THEREOF WITHOUT THE FULL KNOWLEDGE<br>AND WRITTEN CONSENT OF M.S.I. INC. ALL PATENTING WITH<br>M.S.I. INC. SHALL BE THE PROPERTY OF M.S.I. INC.<br>MATERIAL CONTAINED HEREIN AND ORIGINATING WITH<br>M.S.I. INC. SHALL BE THE PROPERTY OF M.S.I. INC.                                                                                                                                                                                                                                                                                                                                                                                                                                                                                                                                                                                                                                                                                                                                                                                                                                                                                                                                                                                                                                                                                                                                                                                                                                                                                                                                                                                                                                                                                                 |                                  | 0 CITRUS AVE. RIVERSIDE, CALI<br>(909) 788-3035 FAX: |   |
| L<br>A<br>GA. FLASHING<br>x 1" TEK<br>EWS AT 6" O/C                             |   | PROFESSION<br>TOTALEDS STAND                                                                                                                                                                                                                                                                                                                                                                                                                                                                                                                                                                                                                                                                                                                                                                                                                                                                                                                                                                                                                                                                                                                                                                                                                                                                                                                                                                                                                                                                                                                                                                                                                                                                                                                                                                                                                                                                                                                                                                                                                                                                                                  |                                  |                                                      |   |
| ()<br>()<br>()<br>()<br>()<br>()<br>()<br>()<br>()<br>()<br>()<br>()<br>()<br>( |   | LICENSE EXPIRES 6-30-                                                                                                                                                                                                                                                                                                                                                                                                                                                                                                                                                                                                                                                                                                                                                                                                                                                                                                                                                                                                                                                                                                                                                                                                                                                                                                                                                                                                                                                                                                                                                                                                                                                                                                                                                                                                                                                                                                                                                                                                                                                                                                         |                                  |                                                      |   |
| 1/8"                                                                            | · | APPROVAL STATE AGENUY A                                                                                                                                                                                                                                                                                                                                                                                                                                                                                                                                                                                                                                                                                                                                                                                                                                                                                                                                                                                                                                                                                                                                                                                                                                                                                                                                                                                                                                                                                                                                                                                                                                                                                                                                                                                                                                                                                                                                                                                                                                                                                                       | 40', & 48'X40'<br>SROOM BUILDING | VG PLANS & DETAILS                                   |   |
|                                                                                 |   | IDENTIFICATION STAMP<br>DIV. OF THE STATE ARCHITECT<br>3<br>17<br>0<br>5<br>3<br>17<br>0<br>5<br>5<br>4<br>0<br>5<br>7<br>5<br>7<br>5<br>5<br>8<br>2<br>17<br>0<br>5<br>5<br>7<br>5<br>5<br>7<br>5<br>7<br>5<br>7<br>5<br>7<br>5<br>7<br>5<br>7<br>5<br>7                                                                                                                                                                                                                                                                                                                                                                                                                                                                                                                                                                                                                                                                                                                                                                                                                                                                                                                                                                                                                                                                                                                                                                                                                                                                                                                                                                                                                                                                                                                                                                                                                                                                                                                                                                                                                                                                     | PROJECT<br>24*X40',<br>MODULAR   | TITLE<br>RAMP & LANDING                              |   |
| . 4                                                                             |   | CONCENTRE STATE OF ALL ALL OF | DRAWN BY<br>SCALE<br>APPROVED    | R.D.L.<br>SCALE<br>NONE<br>APPROVED                  |   |
| IP 5                                                                            |   | STATE AGENCY APPROVAL                                                                                                                                                                                                                                                                                                                                                                                                                                                                                                                                                                                                                                                                                                                                                                                                                                                                                                                                                                                                                                                                                                                                                                                                                                                                                                                                                                                                                                                                                                                                                                                                                                                                                                                                                                                                                                                                                                                                                                                                                                                                                                         | sheet no.<br>R 1                 |                                                      |   |
| J                                                                               |   | <b>F</b> 110                                                                                                                                                                                                                                                                                                                                                                                                                                                                                                                                                                                                                                                                                                                                                                                                                                                                                                                                                                                                                                                                                                                                                                                                                                                                                                                                                                                                                                                                                                                                                                                                                                                                                                                                                                                                                                                                                                                                                                                                                                                                                                                  |                                  | . I                                                  |   |