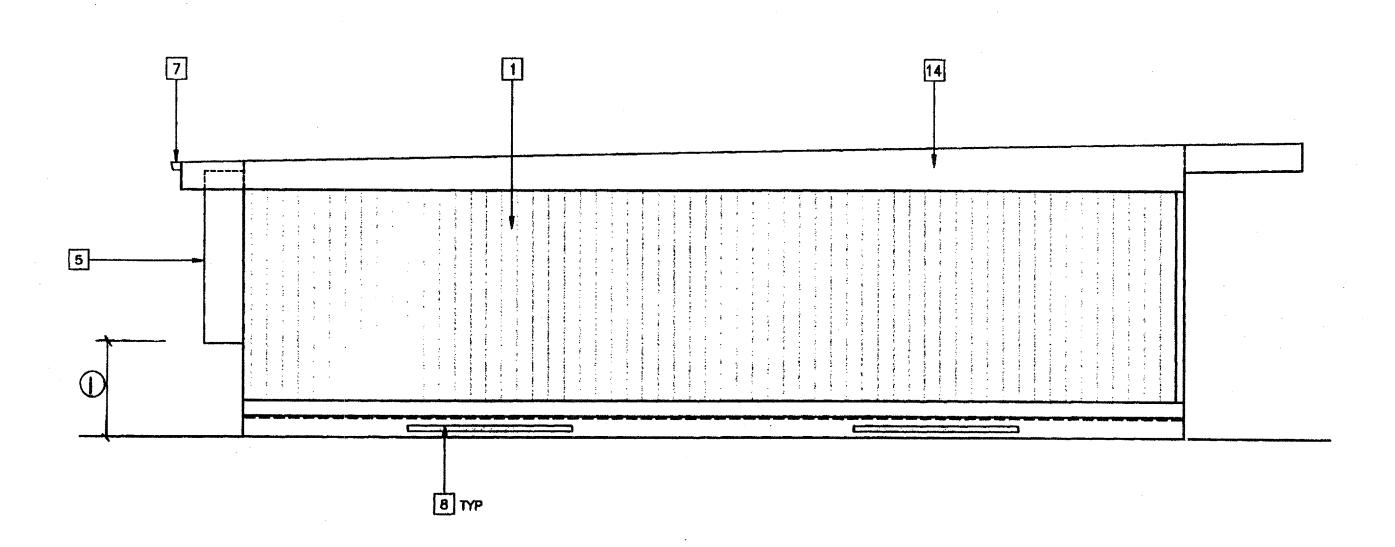

KEY NOTES

3 TOP OF SKIRTING

5 HVAC UNIT HV

9 FINISH FLOOR LINE

FLOOR BEAM (STR)

ROOF HEADER (STR)

TOP OF COLUMN

FINISH GRADE

ROOF BEAM

COLUMN STR

ELECTRICAL STUB-OUT (EL)

J-BOX FOR EXTERIOR FIRE ALARM HORN EL

SIGNAGE PROVIDED AND INSTALLED BY DISTRICT PRIOR TO OCCUPANCY. 5/A5.01

GROUND STUB-OUT EL

GUTTER BOX EL

2 EXTERIOR LIGHT FIXTURE (EL)

4 RAMP AND LANDING. - R1.01

TYPICAL EXTERIOR FINISH SEE EXTERIOR FINISH SCHEDULE BELOW.

DOWNSPOUT FASTEN TO BUILDING TYPICAL (3) PLACES - 16/A2.03

CONTINUOUS GUTTER WITH DOWNSPOUT (LOCATION OF DOWNSPOUT SHOWN ON ROOF PLAN)

8 FOUNDATION VENT (SEE FOUNDATION PLAN)