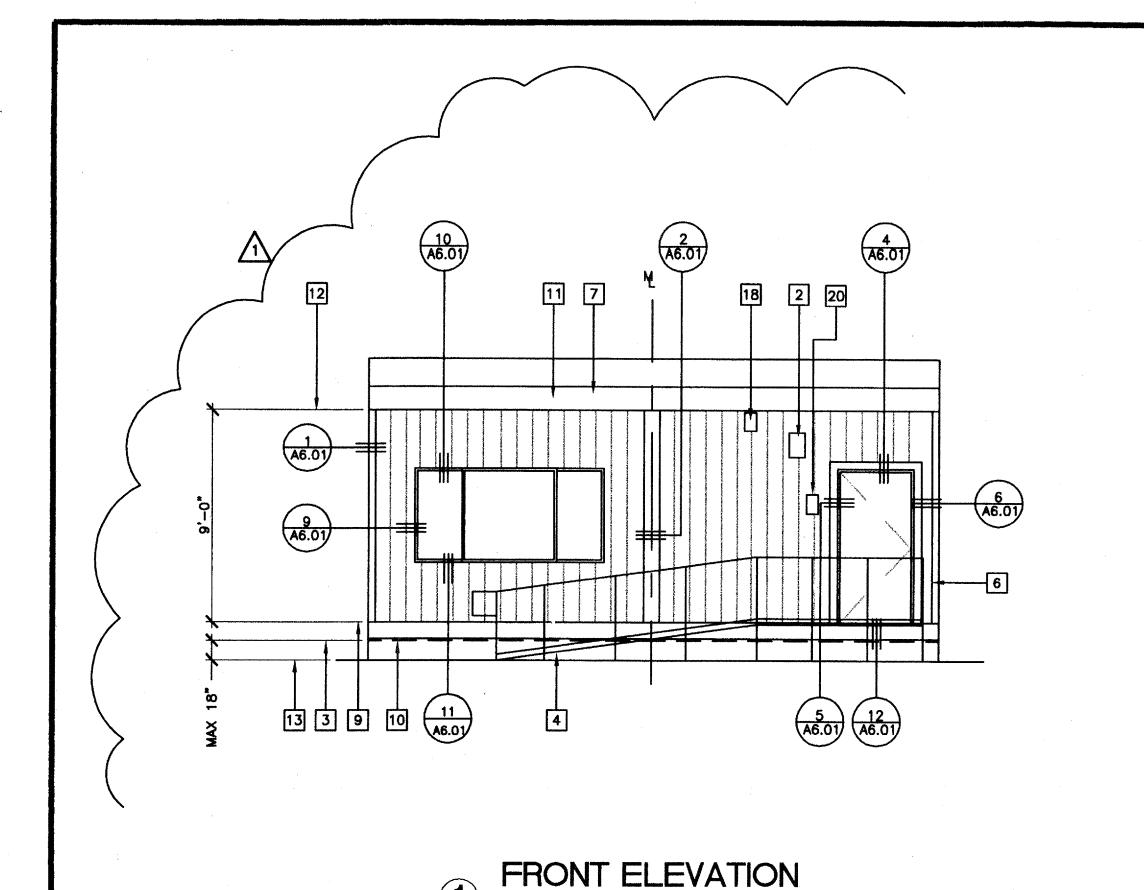

KEY NOTES

3 TOP OF SKIRTING

5 HVAC UNIT HV

9 FINISH FLOOR LINE

FLOOR BEAM (STR)

ROOF HEADER (STR)

TOP OF COLUMN

FINISH GRADE

ROOF BEAM

COLUMN STR

ELECTRICAL STUB-OUT (EL)

J-BOX FOR EXTERIOR FIRE ALARM HORN EL

SIGNAGE PROVIDED AND INSTALLED BY DISTRICT PRIOR TO OCCUPANCY. 5/A5.01

GROUND STUB-OUT EL

GUTTER BOX EL

2 EXTERIOR LIGHT FIXTURE (EL)

4 RAMP AND LANDING. - R1.01

TYPICAL EXTERIOR FINISH SEE EXTERIOR FINISH SCHEDULE BELOW.

DOWNSPOUT FASTEN TO BUILDING TYPICAL (3) PLACES - 16/A2.03

CONTINUOUS GUTTER WITH DOWNSPOUT (LOCATION OF DOWNSPOUT SHOWN ON ROOF PLAN)

8 FOUNDATION VENT (SEE FOUNDATION PLAN)