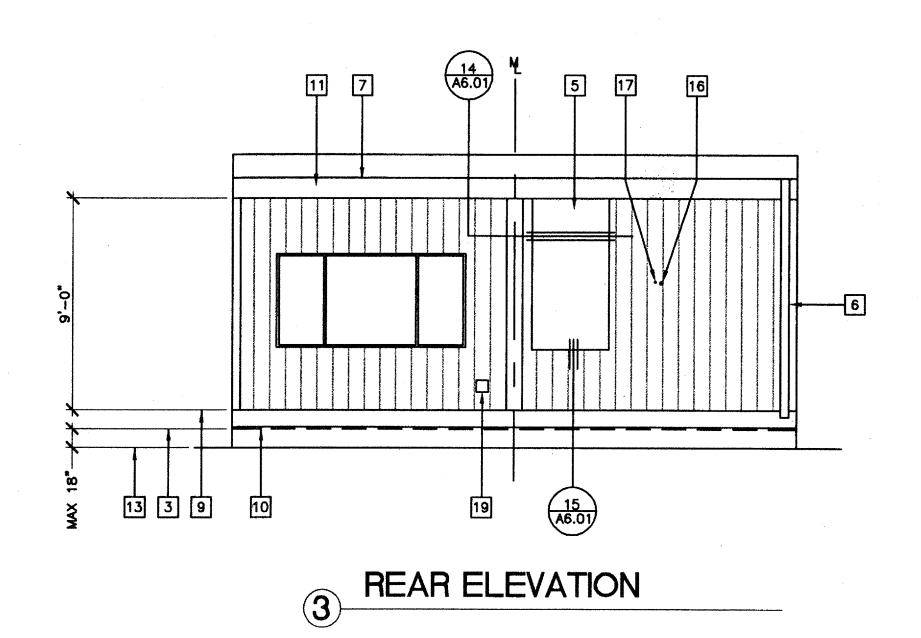

KEY NOTES

3 TOP OF SKIRTING

5 HVAC UNIT HV

9 FINISH FLOOR LINE

FLOOR BEAM (STR)

ROOF HEADER (STR)

TOP OF COLUMN

FINISH GRADE

ROOF BEAM

COLUMN STR

ELECTRICAL STUB-OUT (EL)

J-BOX FOR EXTERIOR FIRE ALARM HORN EL

SIGNAGE PROVIDED AND INSTALLED BY DISTRICT PRIOR TO OCCUPANCY. 5/A5.01

GROUND STUB-OUT EL

GUTTER BOX EL

2 EXTERIOR LIGHT FIXTURE (EL)

4 RAMP AND LANDING. - R1.01

TYPICAL EXTERIOR FINISH SEE EXTERIOR FINISH SCHEDULE BELOW.

DOWNSPOUT FASTEN TO BUILDING TYPICAL (3) PLACES - 16/A2.03

CONTINUOUS GUTTER WITH DOWNSPOUT (LOCATION OF DOWNSPOUT SHOWN ON ROOF PLAN)

8 FOUNDATION VENT (SEE FOUNDATION PLAN)