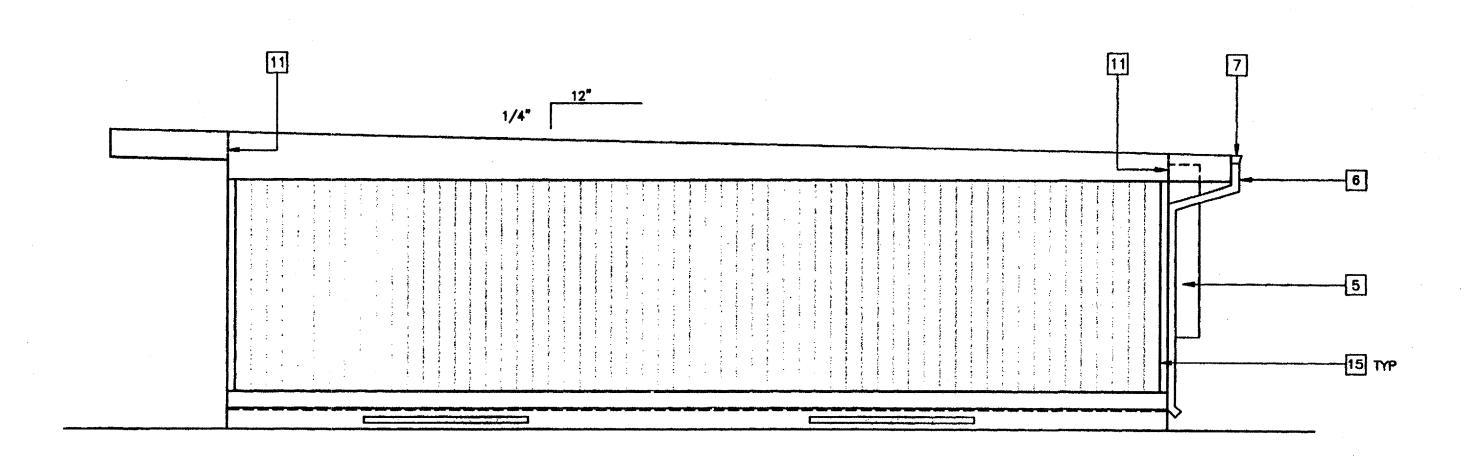

KEY NOTES

3 TOP OF SKIRTING

5 HVAC UNIT HV

9 FINISH FLOOR LINE

FLOOR BEAM (STR)

ROOF HEADER (STR)

TOP OF COLUMN

FINISH GRADE

ROOF BEAM

COLUMN STR

ELECTRICAL STUB-OUT (EL)

J-BOX FOR EXTERIOR FIRE ALARM HORN EL

SIGNAGE PROVIDED AND INSTALLED BY DISTRICT PRIOR TO OCCUPANCY. 5/A5.01

GROUND STUB-OUT EL

GUTTER BOX EL

2 EXTERIOR LIGHT FIXTURE (EL)

4 RAMP AND LANDING. - R1.01

TYPICAL EXTERIOR FINISH SEE EXTERIOR FINISH SCHEDULE BELOW.

DOWNSPOUT FASTEN TO BUILDING TYPICAL (3) PLACES - 16/A2.03

CONTINUOUS GUTTER WITH DOWNSPOUT (LOCATION OF DOWNSPOUT SHOWN ON ROOF PLAN)

8 FOUNDATION VENT (SEE FOUNDATION PLAN)