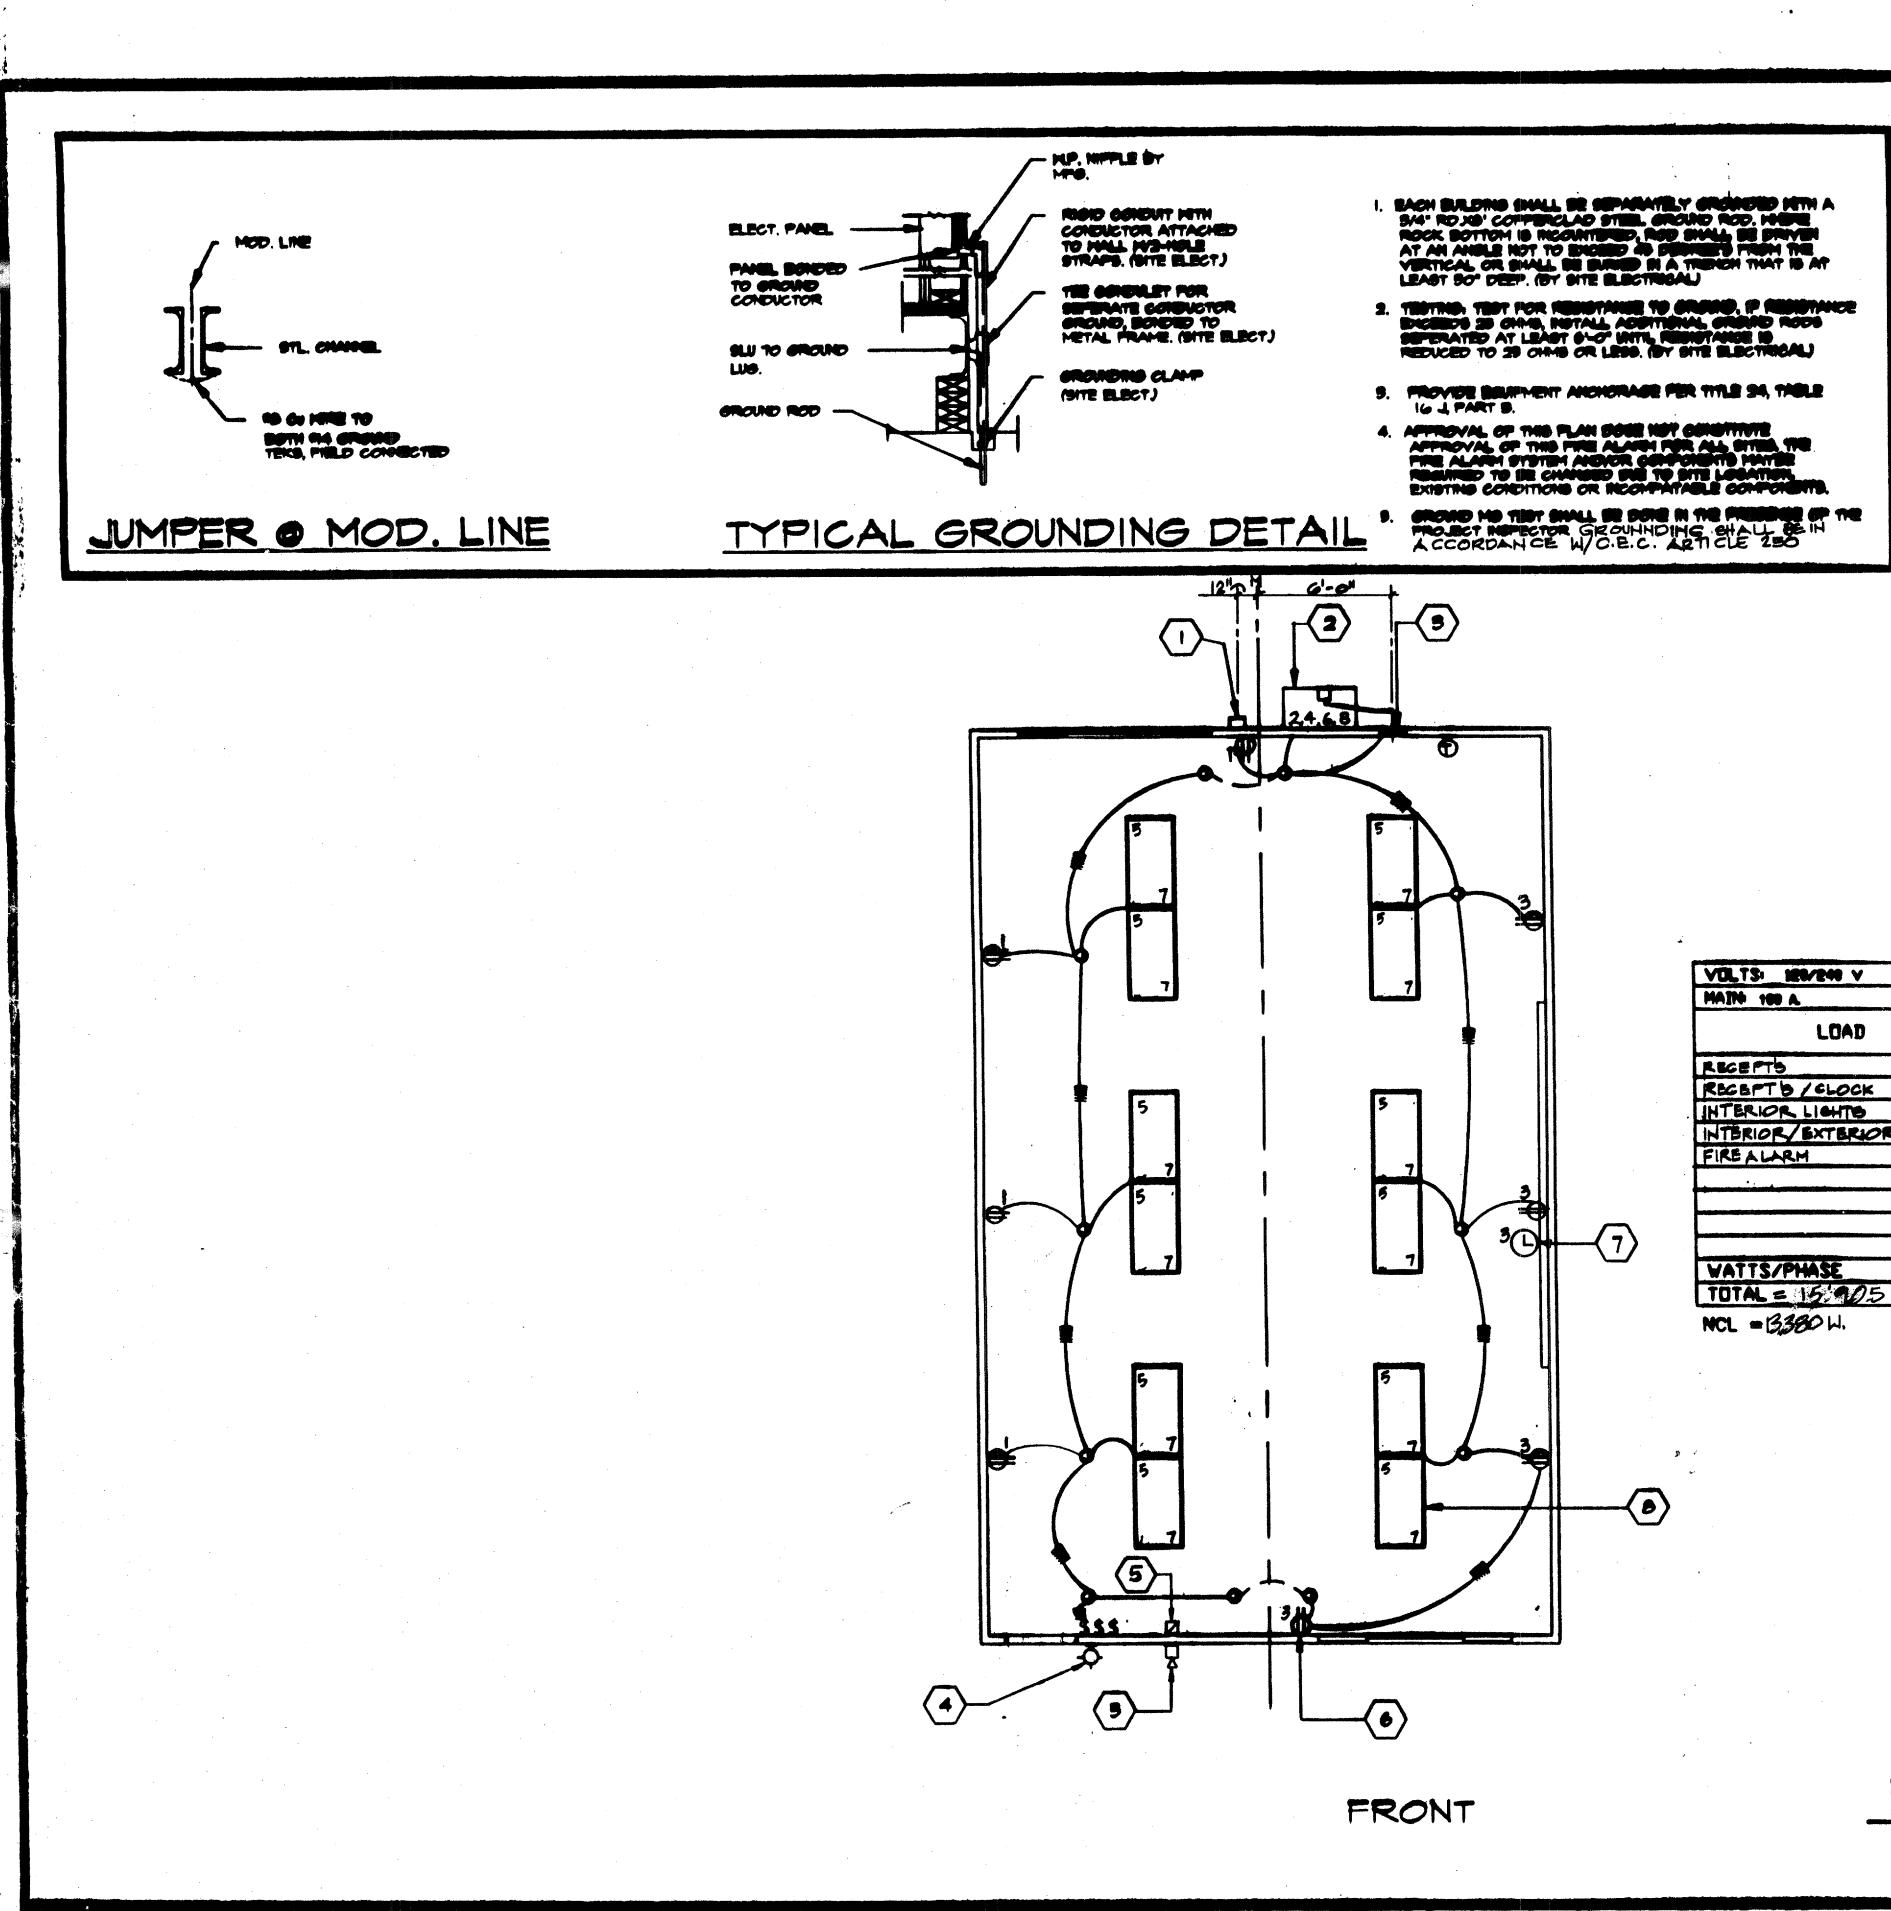

ELECTRICAL PLAN

a a server i s a a s

**KEY NOTES** (6x64) WEATHER PROOF OUTTER BO ( +18"AFF (2) HVAC UNIT (SEE SHT. M 1.0) (5) ELECTRICAL PANEL "A" TYPE-BIO 12/20 (4) EXTERIOR LIGH FIXTUR (5) 49 JUNCTION BOX FIRE ALARM (6) DUPLEX WALL RECEPTACE 15-A 125-V 3-WIRE (7) CLOCK OUTLET (SEE SPECY B 2'X4' FLIORESCENT LIGHT AND LIXTURE 4-TUDE SEE SPEC'S) FEED BOTTOM LEGEND MOUNTING FLUSH VATTS LUAD PAVBY 2 560 HVAC-3/ATON HEAT STRIP 2' X 4' FLUORESCENT LIGHT FIXTURE WITH 4-TUBE (SEE SPEC'S) 2600 HEAT STRIP • EXTERIOR LIGHT FIXTURE +90" A.F.F. \$ SWITCH +48" A.F.F. 580 540 B= 1920 WATTS/PHASE ELECTRICAL PANEL + 60" A.F.F. 14" POLLER NIPPLE JUMPER BY SITE ELECTRICAIN OUPLEX WALL RECEPTACLE IS-A 125-V 3-WIRE +18" A.F.F. U.N.O. 3 VIRE 1 1 ¶₽ THERMOSTAT +48" A.F.F. 4'S "J" BOX FOR EXT. F.A. HORN + 96" A.F.F. 544" CAO DE FULLSTRINK A.F.F. 3/4" CAO TO CE. (PULL STATION + 48" C+4: I BOX FOR INT. FASTROBE H/34"CO TO TA FULLSTRING + 20" AFF 4/SDP EXTERIOR MEATHERPROOF GUTTER BOX + 18" A.F.F. 34" CO TO RECEIVE PA CO (L) CLOCK OUTLET +96" A.F.F. IDENTIFICATION STAMP DIV. OF THE STATE ARCHITECT OFFICE OF REGULATION/SERVICE SCALE 1/4"-1'-0" 4012-085 STKP-40 JUB NO DRAM: BY IDENTIF DIV. OF TH O O DATE TATE ARCHITEC 03 J N CHECKED BY 00 m n CONTRACTOR OF THE POSTED TARE THE INSTITUTED OF THE POSTED FOR THE POSTED FOR THE INSTITUTED OF THE POSTED FOR THE POSTED FOR THE INSTITUTED OF THE POSTED FOR THE POSTED FOR THE INSTITUTED OF THE POSTED FOR THE POSTED FOR THE POSTED FOR THE INSTITUTED OF THE POSTED FOR THE POSTED FOR