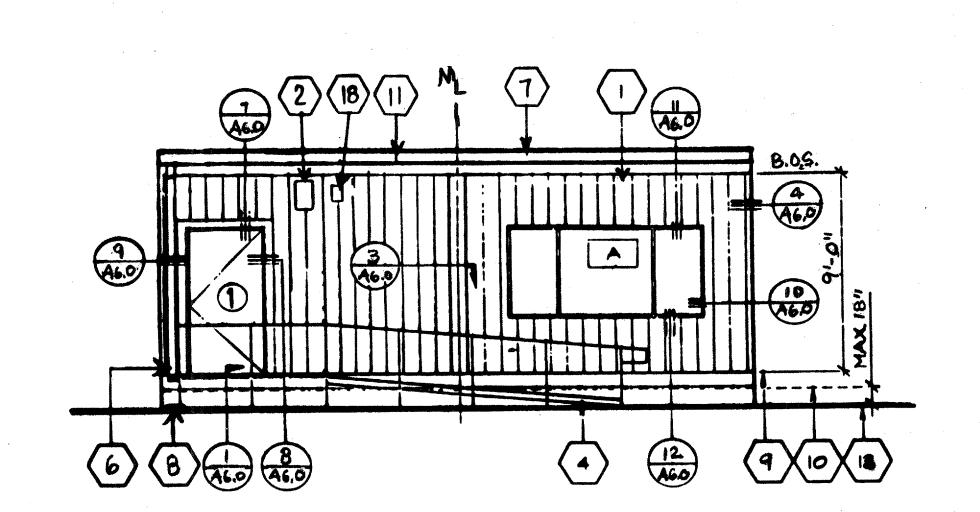

(14) 3 (5) (13) (6) (A6-1) NOTE: SEE FOUNDATION PLAN FOR UNDER FLOOR VENTS (TYP)

FRONT ELEVATION

SCALE 1/4"=1'-0"

SIDE ELEVATION

SCALE 1/4"=1'-0"

ELECTRICAL

(S30) SIDE ELEVATION 4 SCALE 1/4"=1'-0"

SCALE 1/4"=1'-0"

NOTE:
SEE FOUNDATION PLAN FOR
SIZE & LOCATION OF VENTS

"A" SHOWN

"B" OPPOSITE

**KEY NOTES** 

- TYPICAL EXTERIOR SIDING (SEE FINISH SCHED)
- 2 EXTERIOR LIGHT FIXTURE (SEE SPECIFICATIONS)
- (3) top of skirting
- (4) RAMP AND LANDING SEE SHT R-1.0
- (5) HVAC UNIT SEE SHT M-1.0
- 6 DOWNSPOUT (TYP)
  FASTEN TO BLDG TYP 2 PLACES
  (SEE 8/A6.1)
- CONTINUOUS GUTTER WITH DOWNSPOUT (LOCATION OF DOWNSPOUT SHOW ON ROOF PLAN A2.0)
- (8) SPLASH BLOCK (BY OTHERS)
- FINISH FLOOR LINE
- 10 BOTTOM FLANGEOF FLOOR BEAM
- ROOF HEADER
- 12 VENT : SEE FOUNDATION PLAN
- 13 FINISH GRADE
- 14 ROOF BEAM (SEE STRUCTURAL)
- (15) COLUMN (SEE STRUCTURAL)
- (16) ELECTRICAL STUB-OUT I 1/2" & (TYPICAL)

SCALE : 1/4" 11-0"

- (17) GROUND STUB-OUT 1/2" (TYPICAL)
- 18 FIRE ALARM HORN NIC
- NEMA 6"X6" GUTTER BOX

(20) RIDGE

ARCHITECT

3

24'X40' DUAL PITCH EXTERIOR ELEVATIONS

A3.0A