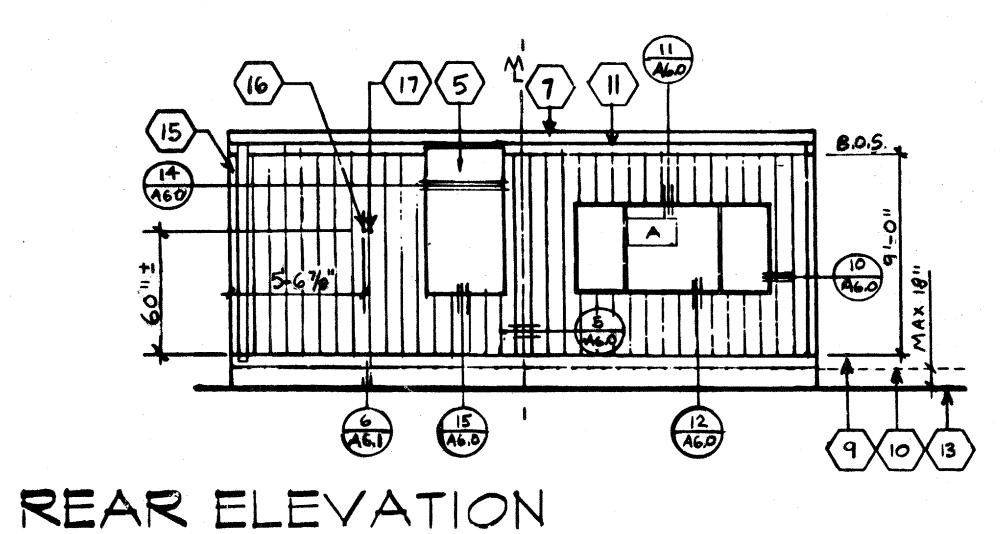

(14) 3 (5) (13) (6) (A6-1) NOTE: SEE FOUNDATION PLAN FOR UNDER FLOOR VENTS (TYP)

FRONT ELEVATION

SCALE 1/4"=1'-0"

SIDE ELEVATION

SCALE 1/4"=1'-0"

ELECTRICAL

(S30) SIDE ELEVATION 4 SCALE 1/4"=1'-0"

SCALE 1/4"=1'-0"

NOTE:
SEE FOUNDATION PLAN FOR
SIZE & LOCATION OF VENTS

"A" SHOWN

"B" OPPOSITE

**KEY NOTES** 

- TYPICAL EXTERIOR SIDING (SEE FINISH SCHED)
- 2 EXTERIOR LIGHT FIXTURE (SEE SPECIFICATIONS)
- (3) top of skirting
- (4) RAMP AND LANDING SEE SHT R-1.0
- (5) HVAC UNIT SEE SHT M-1.0
- 6 DOWNSPOUT (TYP)
  FASTEN TO BLDG TYP 2 PLACES
  (SEE 8/A6.1)
- CONTINUOUS GUTTER WITH DOWNSPOUT (LOCATION OF DOWNSPOUT SHOW ON ROOF PLAN A2.0)
- (8) SPLASH BLOCK (BY OTHERS)
- FINISH FLOOR LINE
- 10 BOTTOM FLANGEOF FLOOR BEAM
- ROOF HEADER
- 12 VENT : SEE FOUNDATION PLAN
- 13 FINISH GRADE
- 14 ROOF BEAM (SEE STRUCTURAL)
- (15) COLUMN (SEE STRUCTURAL)
- (16) ELECTRICAL STUB-OUT I 1/2" & (TYPICAL)

SCALE : 1/4" 11-0"

- (17) GROUND STUB-OUT 1/2" (TYPICAL)
- 18 FIRE ALARM HORN NIC
- NEMA 6"X6" GUTTER BOX

(20) RIDGE

ARCHITECT

3

24'X40' DUAL PITCH EXTERIOR ELEVATIONS

A3.0A