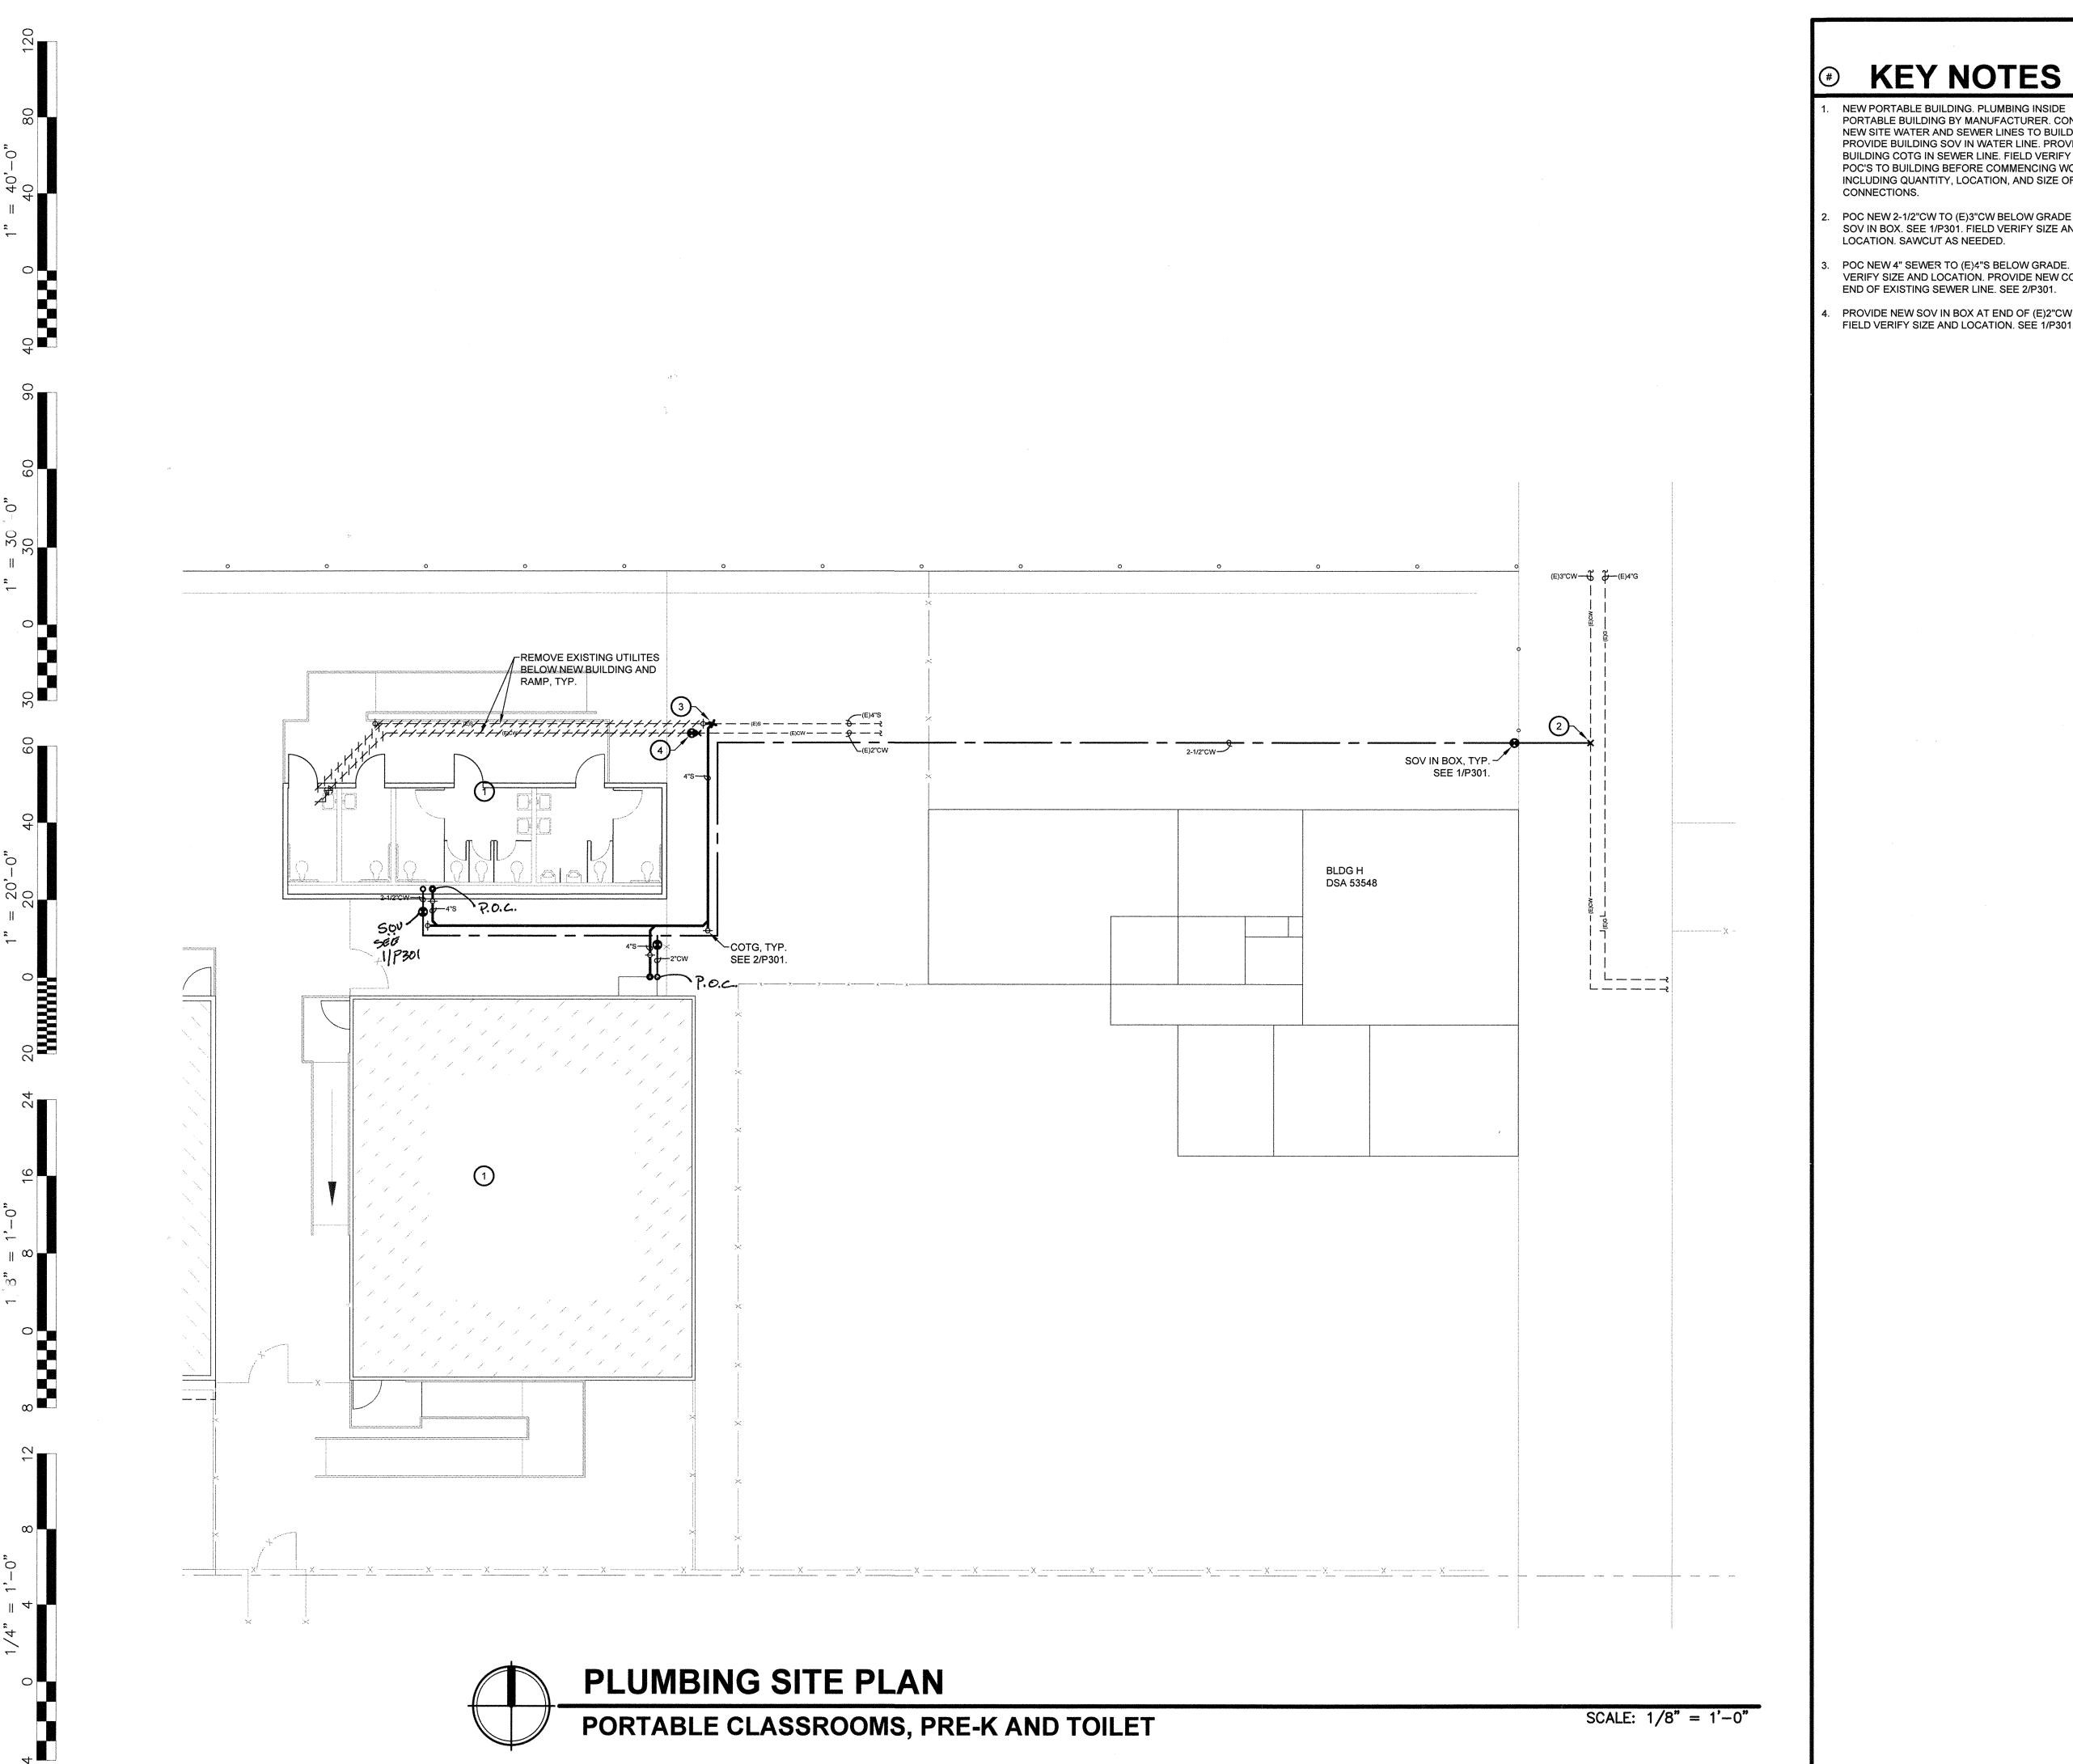

## **KEY NOTES**

PORTABLE BUILDING BY MANUFACTURER. CONNECT NEW SITE WATER AND SEWER LINES TO BUILDING. PROVIDE BUILDING SOV IN WATER LINE. PROVIDE BUILDING COTG IN SEWER LINE, FIELD VERIFY ALL POC'S TO BUILDING BEFORE COMMENCING WORK, INCLUDING QUANTITY, LOCATION, AND SIZE OF

POC NEW 2-1/2"CW TO (E)3"CW BELOW GRADE WITH SOV IN BOX. SEE 1/P301. FIELD VERIFY SIZE AND LOCATION. SAWCUT AS NEEDED.

POC NEW 4" SEWER TO (E)4"S BELOW GRADE. FIELD VERIFY SIZE AND LOCATION. PROVIDE NEW COTG AT END OF EXISTING SEWER LINE. SEE 2/P301.

PROVIDE NEW SOV IN BOX AT END OF (E)2"CW LINE. FIELD VERIFY SIZE AND LOCATION. SEE 1/P301.