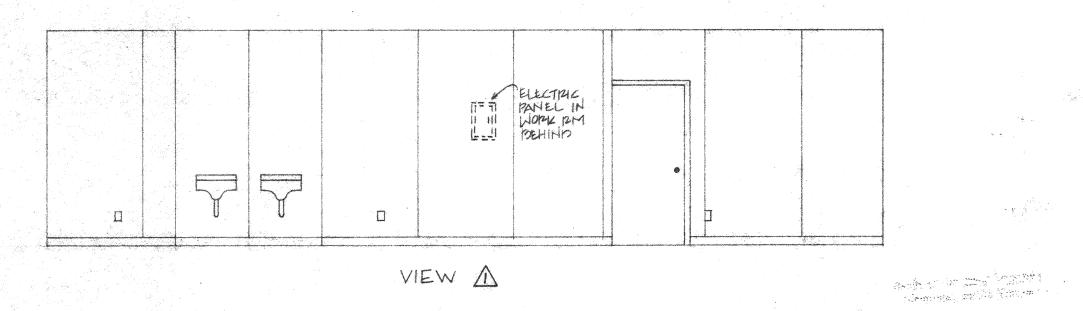

Title ELEVATIONS (127E/210/2)

SCALE 1/4"= 1'0" DATE 6-25-83 DWN. BYRKO CKO. BY Series Job no. TELLUS CORPORATION

7340 FRENCH ROAD SACRAMENTO CA.

COLTON PLANT Sht. 3 of

COLTON, CA. SACRAMENTO, CA SALEM, ORG. BOISE, IDAHO