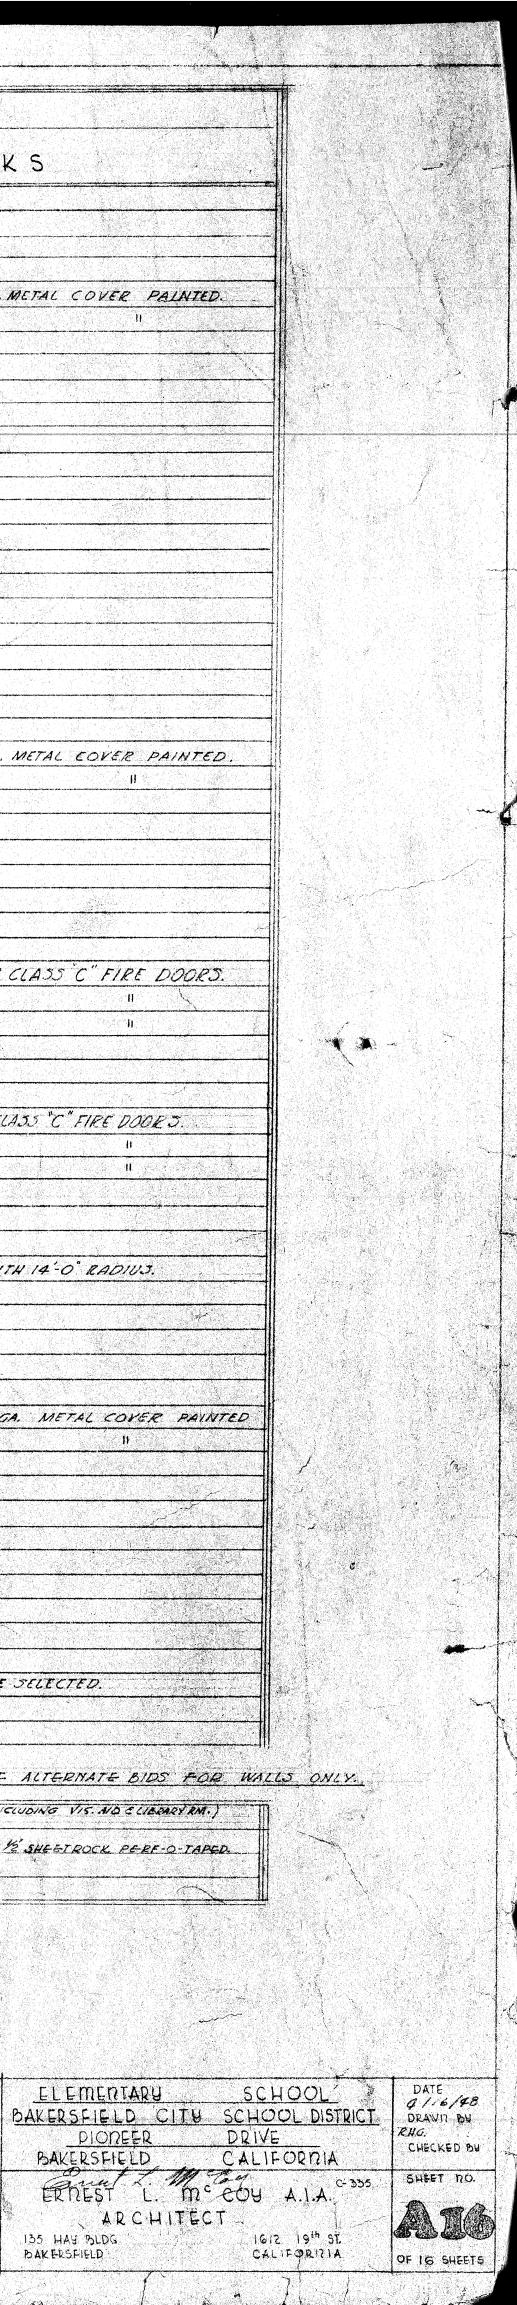

|       | LOOM NUMBER ROOM<br>RAME MATE                                 | FLOOR<br>RIAL FINISH                        | MATERIAL FINISH                               | $\frac{F + R + S +}{W + L}$                                                            | <u>SCHEDUL</u><br><u>CEILING</u>                                          | T'RIM                                                 | MISCELLAREOUS                                                                 | R                                                                                                               |
|-------|---------------------------------------------------------------|---------------------------------------------|-----------------------------------------------|----------------------------------------------------------------------------------------|---------------------------------------------------------------------------|-------------------------------------------------------|-------------------------------------------------------------------------------|-----------------------------------------------------------------------------------------------------------------|
|       |                                                               | SLAB ASPHALT TILE                           | MATERIAL FINISH<br>WOOD - SOFT PINE PAINTED   | MATERIAL FIN 15H<br>NO.30 SAND FIN PLAS ROCK LATA PAINTE                               | D FIBRE BOARD NATURAL FINISH                                              | MATERIAL FIRISH<br>WOOD - SOFT PINE PAINTED           | HEATER RECESS TO HAVE METAL LATH AND PLASTED<br>WALLS AND CEILING.            |                                                                                                                 |
|       | $\frac{2}{3}$                                                 |                                             | H H H H                                       |                                                                                        | H H S H H                                                                 | <u>н и и н</u><br><u>н и л</u> п                      | <u> </u>                                                                      |                                                                                                                 |
|       | 4 " " "<br>5 BOY'S TOILET "                                   | II II II<br>II TROWELED SMOOTH              | CEMENT COVED COLORED                          | IIIIIIII<br>CEM. PLAS. TROW. SMOOTH-MET. LATH II                                       | II II II II II<br>H.W. PLASTER - MET. LATH JAND FIN. PAINTEL              | $\begin{array}{c ccccccccccccccccccccccccccccccccccc$ | <u> </u>                                                                      | PLINTH BLOCKS                                                                                                   |
|       | 6 GIPSL'S TOILET II<br>7 ATHLETIC SUPPLY II                   | II II II<br>II ASPHALT TILE                 | WOOD - SOFT PINE - PAINTED                    | II II II<br>NO.30 SAND FIN. PLAJ ROCK LATH II                                          | FIBRE BOARD NATURAL FINISH                                                | H H H H                                               |                                                                               | н<br>                                                                                                           |
|       | 8 CUSTODIAN II<br>9 CLASSROOM II                              | II TROWELED SMOOTH<br>II ASPHALT TILE       |                                               |                                                                                        | NO.30 SAND FIN. PLAS-MET.LATH PAINTED<br>FIBRE BOARD                      | pp n n n<br>H n h n                                   | HEATER RECESS TO HAVE METAL LATH AND<br>PLASTER WALLS AND CEILING.            | 2                                                                                                               |
|       | 10 n 1<br>11 n 1                                              | <u>h</u> <u>n</u><br><u>N u n</u>           | и н н<br><u>н н н п</u>                       |                                                                                        | <u> </u>                                                                  |                                                       | 1 1 1<br>1 1                                                                  |                                                                                                                 |
|       | $\begin{array}{c ccccccccccccccccccccccccccccccccccc$         | II IL IL IL   B IL IL IL IL                 |                                               | n n n<br>N n n                                                                         | l e e e e e e e e e e e e e e e e e e e                                   | H H H H .                                             |                                                                               |                                                                                                                 |
|       | 14<br>15<br>1                                                 |                                             | H H H H                                       |                                                                                        |                                                                           |                                                       | <u> </u>                                                                      |                                                                                                                 |
|       | 16 TEACHER'S LOURGE II<br>17 CUSTODIAN II                     | II II II<br>II TROWELED SMOOTH              | IIIIIIIIIIIIIIIIIIIIIIIIIIIIIIIIIIIIII        | H H H                                                                                  | II II II II<br>NO.30 SAND FIN. PLASMET. LATH PAINTED                      |                                                       | <u> </u>                                                                      |                                                                                                                 |
|       | 18 TOILET II<br>19 TEACHER'S WORK RM. II                      | H ASPHALT TILE                              | u n n u<br>u n n u                            | CEM. PLAS. TROW. SMOOTH-MET. LATH                                                      | H.W. PLASTER - MET. LATH SANDFIN. PAINTED<br>FIBRE BOARD NATURAL FINISH   |                                                       |                                                                               |                                                                                                                 |
|       | 20 CLASSROOM II<br>21 II II                                   |                                             |                                               |                                                                                        |                                                                           |                                                       | HEATER RECESS TO HAVE METAL LATH AND<br>PLASTER WALLS AND CEILING.            |                                                                                                                 |
|       | 22<br>23<br>CUSTODIAN II                                      | II II II<br>II TROWELED SMOOTH              | u u u u                                       | II II II<br>NO. 30 SAND FIN. PLAS METAL LATH II                                        | II II II II II II<br>NO.30 SAND FIN. PLASMET. LATH PAINTED                |                                                       |                                                                               |                                                                                                                 |
|       | 24 GIRL'S TOILET II<br>25 BOY'S TOILET II                     |                                             | CEMENT COVED. COLORED                         | CEM.PLAS.TROW.SMOOTH-MET.LATH                                                          | H.W. PLASTER - MET. LATH SAND FIN, PAINTED                                |                                                       |                                                                               | PLINTH BLOCKS                                                                                                   |
|       | 26 DELIVERY II<br>27 TOILET II                                | II ASPHALT THE<br>GREASE PROF               | WOOD - JOFT PINE PAINTED                      | H.W. PLAS. TROW. SMOOTH-MET. LATH II<br>H.W. PLAS. SAND FIN MET. LATH II               | H.W. PLAS. TROW. SMOOTH-METLATH PAINTED<br>H.W. PLAS. SAND FIN METLATH II |                                                       |                                                                               | <u>и</u>                                                                                                        |
|       | 28 STORE ROOM II<br>29 CHAIR STORAGE II                       | II II AI<br>II ASPHALT TILE                 |                                               |                                                                                        |                                                                           |                                                       |                                                                               |                                                                                                                 |
|       | 30 EXIT CORRIDOR II<br>31 KITCHEN II                          | II II II<br>II ASPHALT TILE<br>CREASE PROOF |                                               |                                                                                        |                                                                           |                                                       |                                                                               |                                                                                                                 |
|       | 32 SERVING AISLE II<br>33 TOILET ("x4" O                      | II II II<br>P.T. & G II II                  |                                               | H.W. PLAS. TROW, SMOOTH - MET. LATH II<br>II II II<br>H.W. PLAS. SAND FIN MET. LATH II | H.W. PLAS, TEOW: SMOOTH-MET. LATH II                                      | H H H H<br>H H H H                                    |                                                                               |                                                                                                                 |
|       | 34 STORAGE II<br>35 STAGE II                                  |                                             |                                               | II II II                                                                               | H.W. PLAJ. SAND FINMET. LATH II                                           | n n n n<br>n n n                                      |                                                                               | METAL DOOR FRAM                                                                                                 |
|       | 36 ASSEMBLY & CAFETERIA 4" CONC                               |                                             |                                               | NO.30 SAND FIN. PLAS MET. LATH                                                         | ACOUST. PLAS. ON H.W. PLAS MET LATH NATURAL FINISH                        | <u>й чэ</u> н<br><u>и н</u> и ц                       |                                                                               | <u> </u>                                                                                                        |
|       | 36B n n                                                       | II II II<br>P.T. E.G ASPHALT TILE           |                                               | H.W. PLAS. SAND FIN METAL LATH II<br>II II II                                          | H.W. PLAS. JAND FIN METAL LATH PAINTED                                    | <mark>i) i i i i i i i i i i i i i i i i i i </mark>  |                                                                               |                                                                                                                 |
|       | 38 DRESSING ROOM II<br>39 " " II                              | II SAND & OIL                               |                                               |                                                                                        |                                                                           | n n n n<br>n n n n                                    |                                                                               | METAL DOOR FRAME                                                                                                |
|       | 40 BOOKS & SUPPLY 4"CONC'<br>41 WOODWORK & BLOCKS II          | SLAB ASPHALT TILE                           |                                               | NO.30 SAND FIN. PLAS BOER LATH II                                                      | II II II II II<br>NO. 30 SAND FIN. PLAS MET. LATH II                      |                                                       |                                                                               |                                                                                                                 |
|       | 42 LIBRARY II<br>43 ASSEMBLY ROOM II                          |                                             |                                               |                                                                                        | FIBRE BOARD NATURAL FINISH   II II                                        | n ii y ii<br>N n n                                    |                                                                               |                                                                                                                 |
|       | 43A ENTRY II<br>44 PLAY BOOM                                  |                                             |                                               |                                                                                        | II                                    | H H H H                                               | WEATER RECESS TO HAVE METAL LATH AND<br>PLASTER WALLS AND CEILING.            | ASPHALT TILE INC                                                                                                |
|       | 45 PAINT & CLAY II<br>46 CLOAK ROOM II                        |                                             |                                               |                                                                                        | FIBRE BOARD NATURAL FINISH                                                | <u>н</u> и и о<br>н и и о                             |                                                                               |                                                                                                                 |
|       | 47 STORAGE IL                                                 |                                             |                                               | и <u>и</u> <u>и</u><br>и и <u>и</u>                                                    |                                                                           |                                                       |                                                                               |                                                                                                                 |
|       | 48 GIRL'S TOILET II<br>49 BOY'S TOILET II<br>50 CLOAK ROOM II | II TROWELED SMOOTH                          | CEMENT COVED COLORED                          | CEM. PLAS. TROW. SMOOTH - MET. LATH. 11                                                | H.W. PLASTER - MET. LATH JANDFIN. PAINTED                                 |                                                       |                                                                               | PLINTH BLOCKS                                                                                                   |
|       | 51 STORAGE II                                                 | П. <u>Азриаст тис</u><br>П. П. П.           | WOOD - SOFT PINE PAINTED                      | NO.30 SAND FIN PLAS, - ROCK LATH H                                                     | FIBRE BOARD NATURAL FINISH                                                |                                                       |                                                                               |                                                                                                                 |
|       | 52 ERTRY II<br>53 GENERAL OFFICE II                           | и и и<br>и и и                              | u p p                                         |                                                                                        |                                                                           |                                                       |                                                                               |                                                                                                                 |
|       | 54 PRINCIPAL II<br>55 STORAGE II                              | н <u>п</u> и<br><u>п</u> и                  |                                               | l l l l                                                                                |                                                                           |                                                       |                                                                               |                                                                                                                 |
|       | 56 TOILET II<br>37 VESTIBULE II                               | U U N N                                     |                                               |                                                                                        |                                                                           |                                                       |                                                                               |                                                                                                                 |
|       | 58 TOILET II<br>59 SHOWER II                                  | II II II<br>II CERAMIC TILE                 | II II II II<br>L' CERAMIC TILE COLOR SELECTED | H" II H<br>CEM. PLAS. TROW. SMOOTH - MET, LATH II                                      | CEM. PLAS. TROW SMOOTH-MET. LATH PAINTED                                  |                                                       |                                                                               |                                                                                                                 |
|       | 60 HEALTH ROOM II<br>GF OPEN CORRIDORS                        |                                             | WOOD - SOFT PINE PAINTED                      | NO.30 SAND FIN. PLAS ROCK LATH H                                                       | FIBRE BOARD NATURAL FINISH                                                | WOOD-SOFT PINE PAINTED                                | INCLUDES SHOWER.                                                              | COLOR OF TILE OF                                                                                                |
| NC NC | TE. ALTERNATE BID PERTAINING TO                               | WALLS ONLY                                  |                                               |                                                                                        | CEM. PLASTER - MET. LATH PAINTED                                          |                                                       |                                                                               | <u></u>                                                                                                         |
|       | REMARKS FOR ROOM NOS ALL CLASSROOMS 4" CONC'                  | SLAB ASPHALT TILE                           | WOOD - SOFT PINE PAINTED                      | 1/2" SHEETROCK - PERF-O-TAPED. PAINTED                                                 | FIBRE BOARD NATURAL FINISH                                                | WOOD-SOFT PINE DAINFER                                | EXCEPT BOYS CIPLS & TEACHERS TOTLET ROOMS &<br>CUSTOBIAN BOOMS TOTLET ROOMS & | NOS. 1 THEU 4, 9 THEL                                                                                           |
|       | II II KINDERGARTEN UNIT II<br>II II II ADMINISTRATION UNIT II | <u> </u>                                    |                                               | и <u>и</u> и<br>п                                                                      |                                                                           |                                                       | EXCEPT BOY'S & GIRLS TOILET ROOMS<br>EXCEPT TOILET ROOMS NOS 36,58, 8' 59.    | NO.5 AT THEU 47, 50<br>ALTERNATE FOR 43-A                                                                       |
|       | BOOKS & SUPPLY                                                | <u> </u>                                    |                                               | <u> </u>                                                                               | 12" SHEETROCK - PERF-O-TAPED II II                                        |                                                       |                                                                               |                                                                                                                 |
|       |                                                               |                                             |                                               |                                                                                        |                                                                           |                                                       |                                                                               | 1967 - 1967 - 1977 - 1977 - 1977 - 1977 - 1977 - 1977 - 1977 - 1977 - 1977 - 1977 - 1977 - 1977 - 1977 - 1977 - |