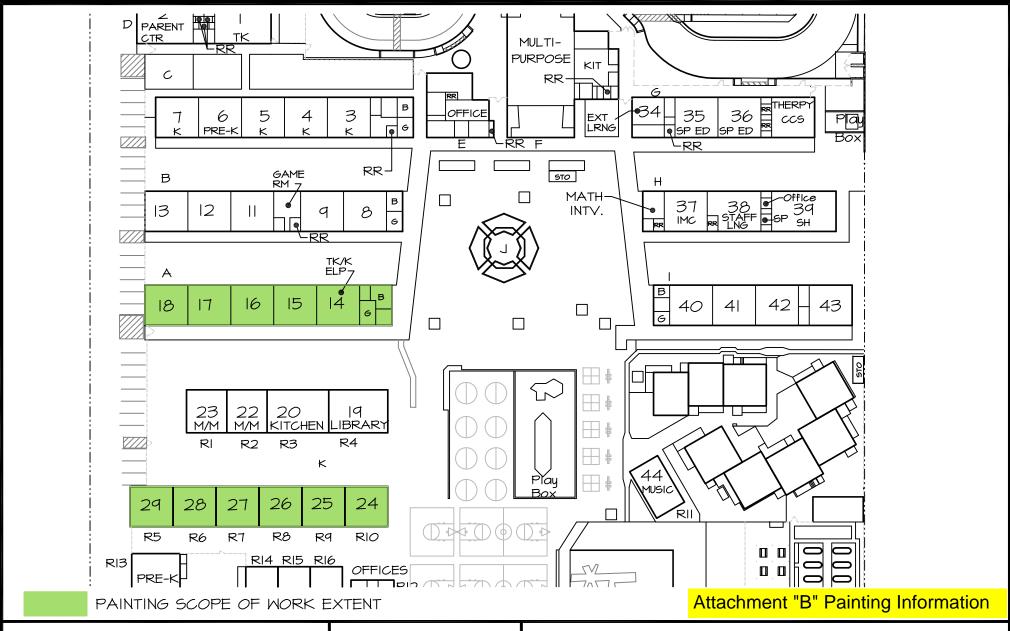

GENERAL NOTES:

- DO NOT PAINT GALVANIZED HAND RAILS. - DO NOT PAINT PRE-FINISHED DOORS, WINDOWS, AND/OR

FRAMES

Attachment "B" Painting Information