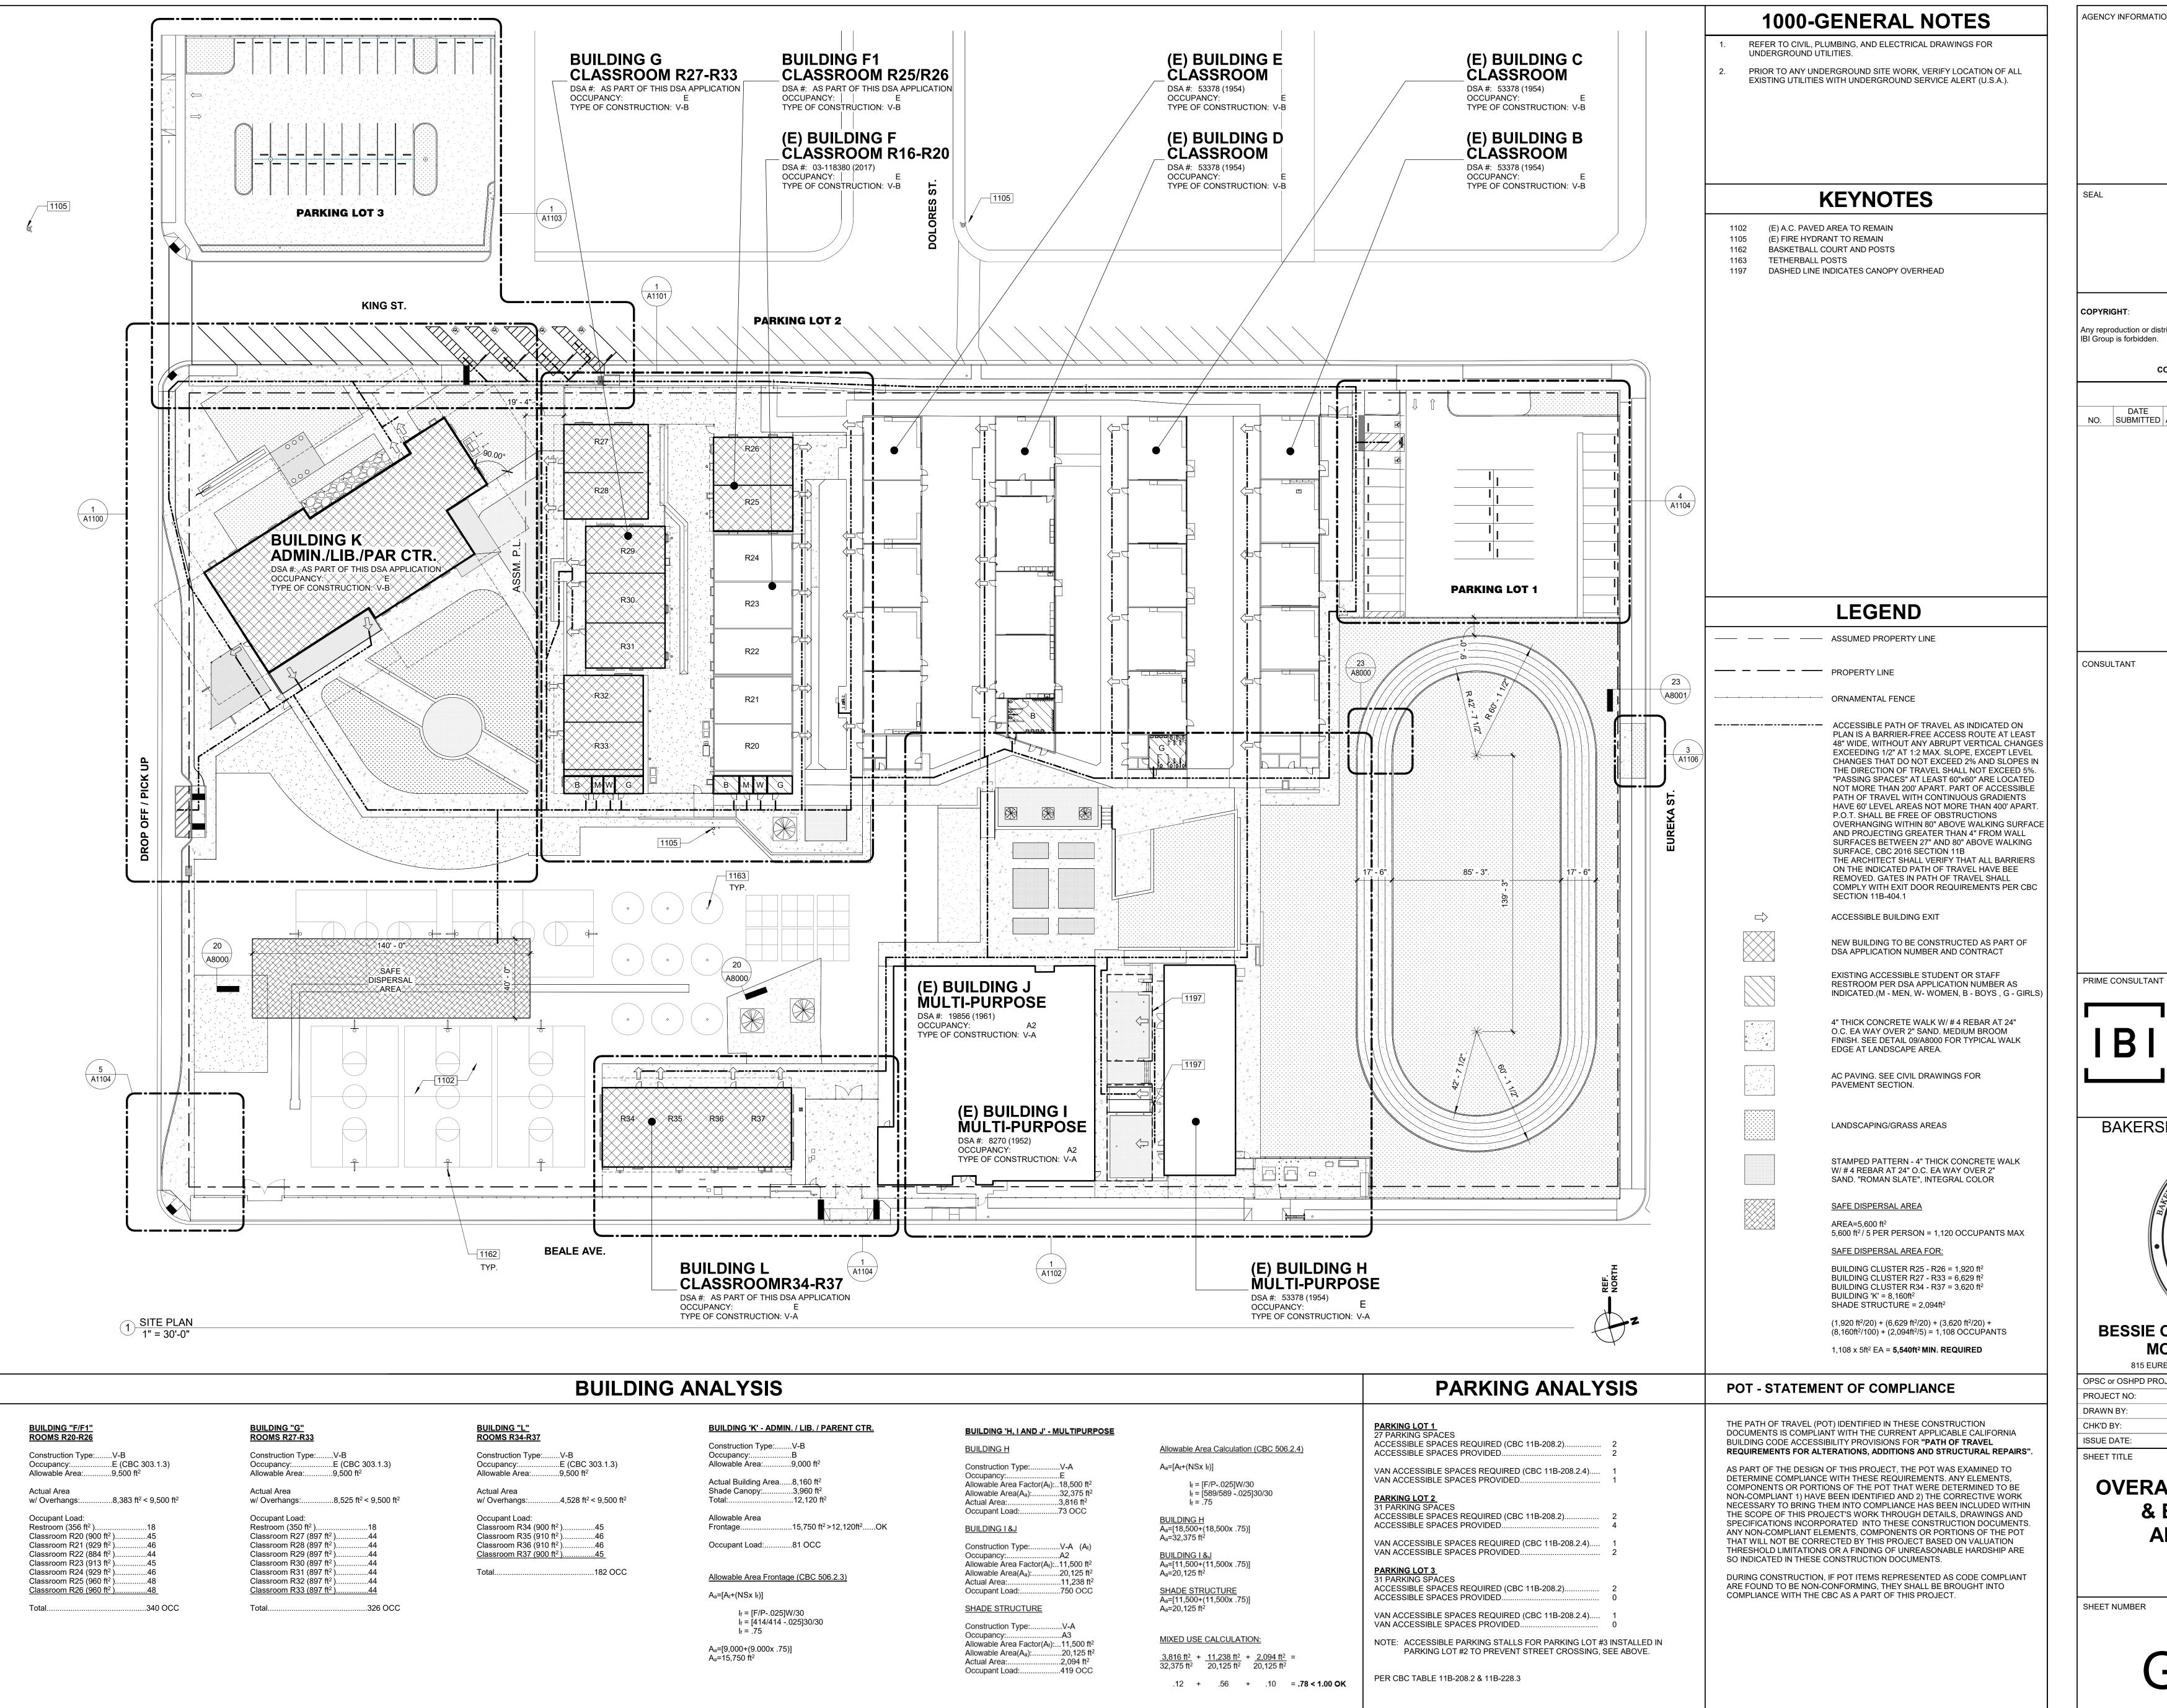

BAKERSFIELD CITY SCHOOL

**BESSIE OWENS JUNIOR HIGH MODERNIZATION** 

815 EUREKA ST, BAKERSFIELD, CA 93305 OPSC or OSHPD PROJ. NO: htm/cz rRr/RM

**OVERALL SITE PLAN** 

& BUILDING **ANALYSIS**