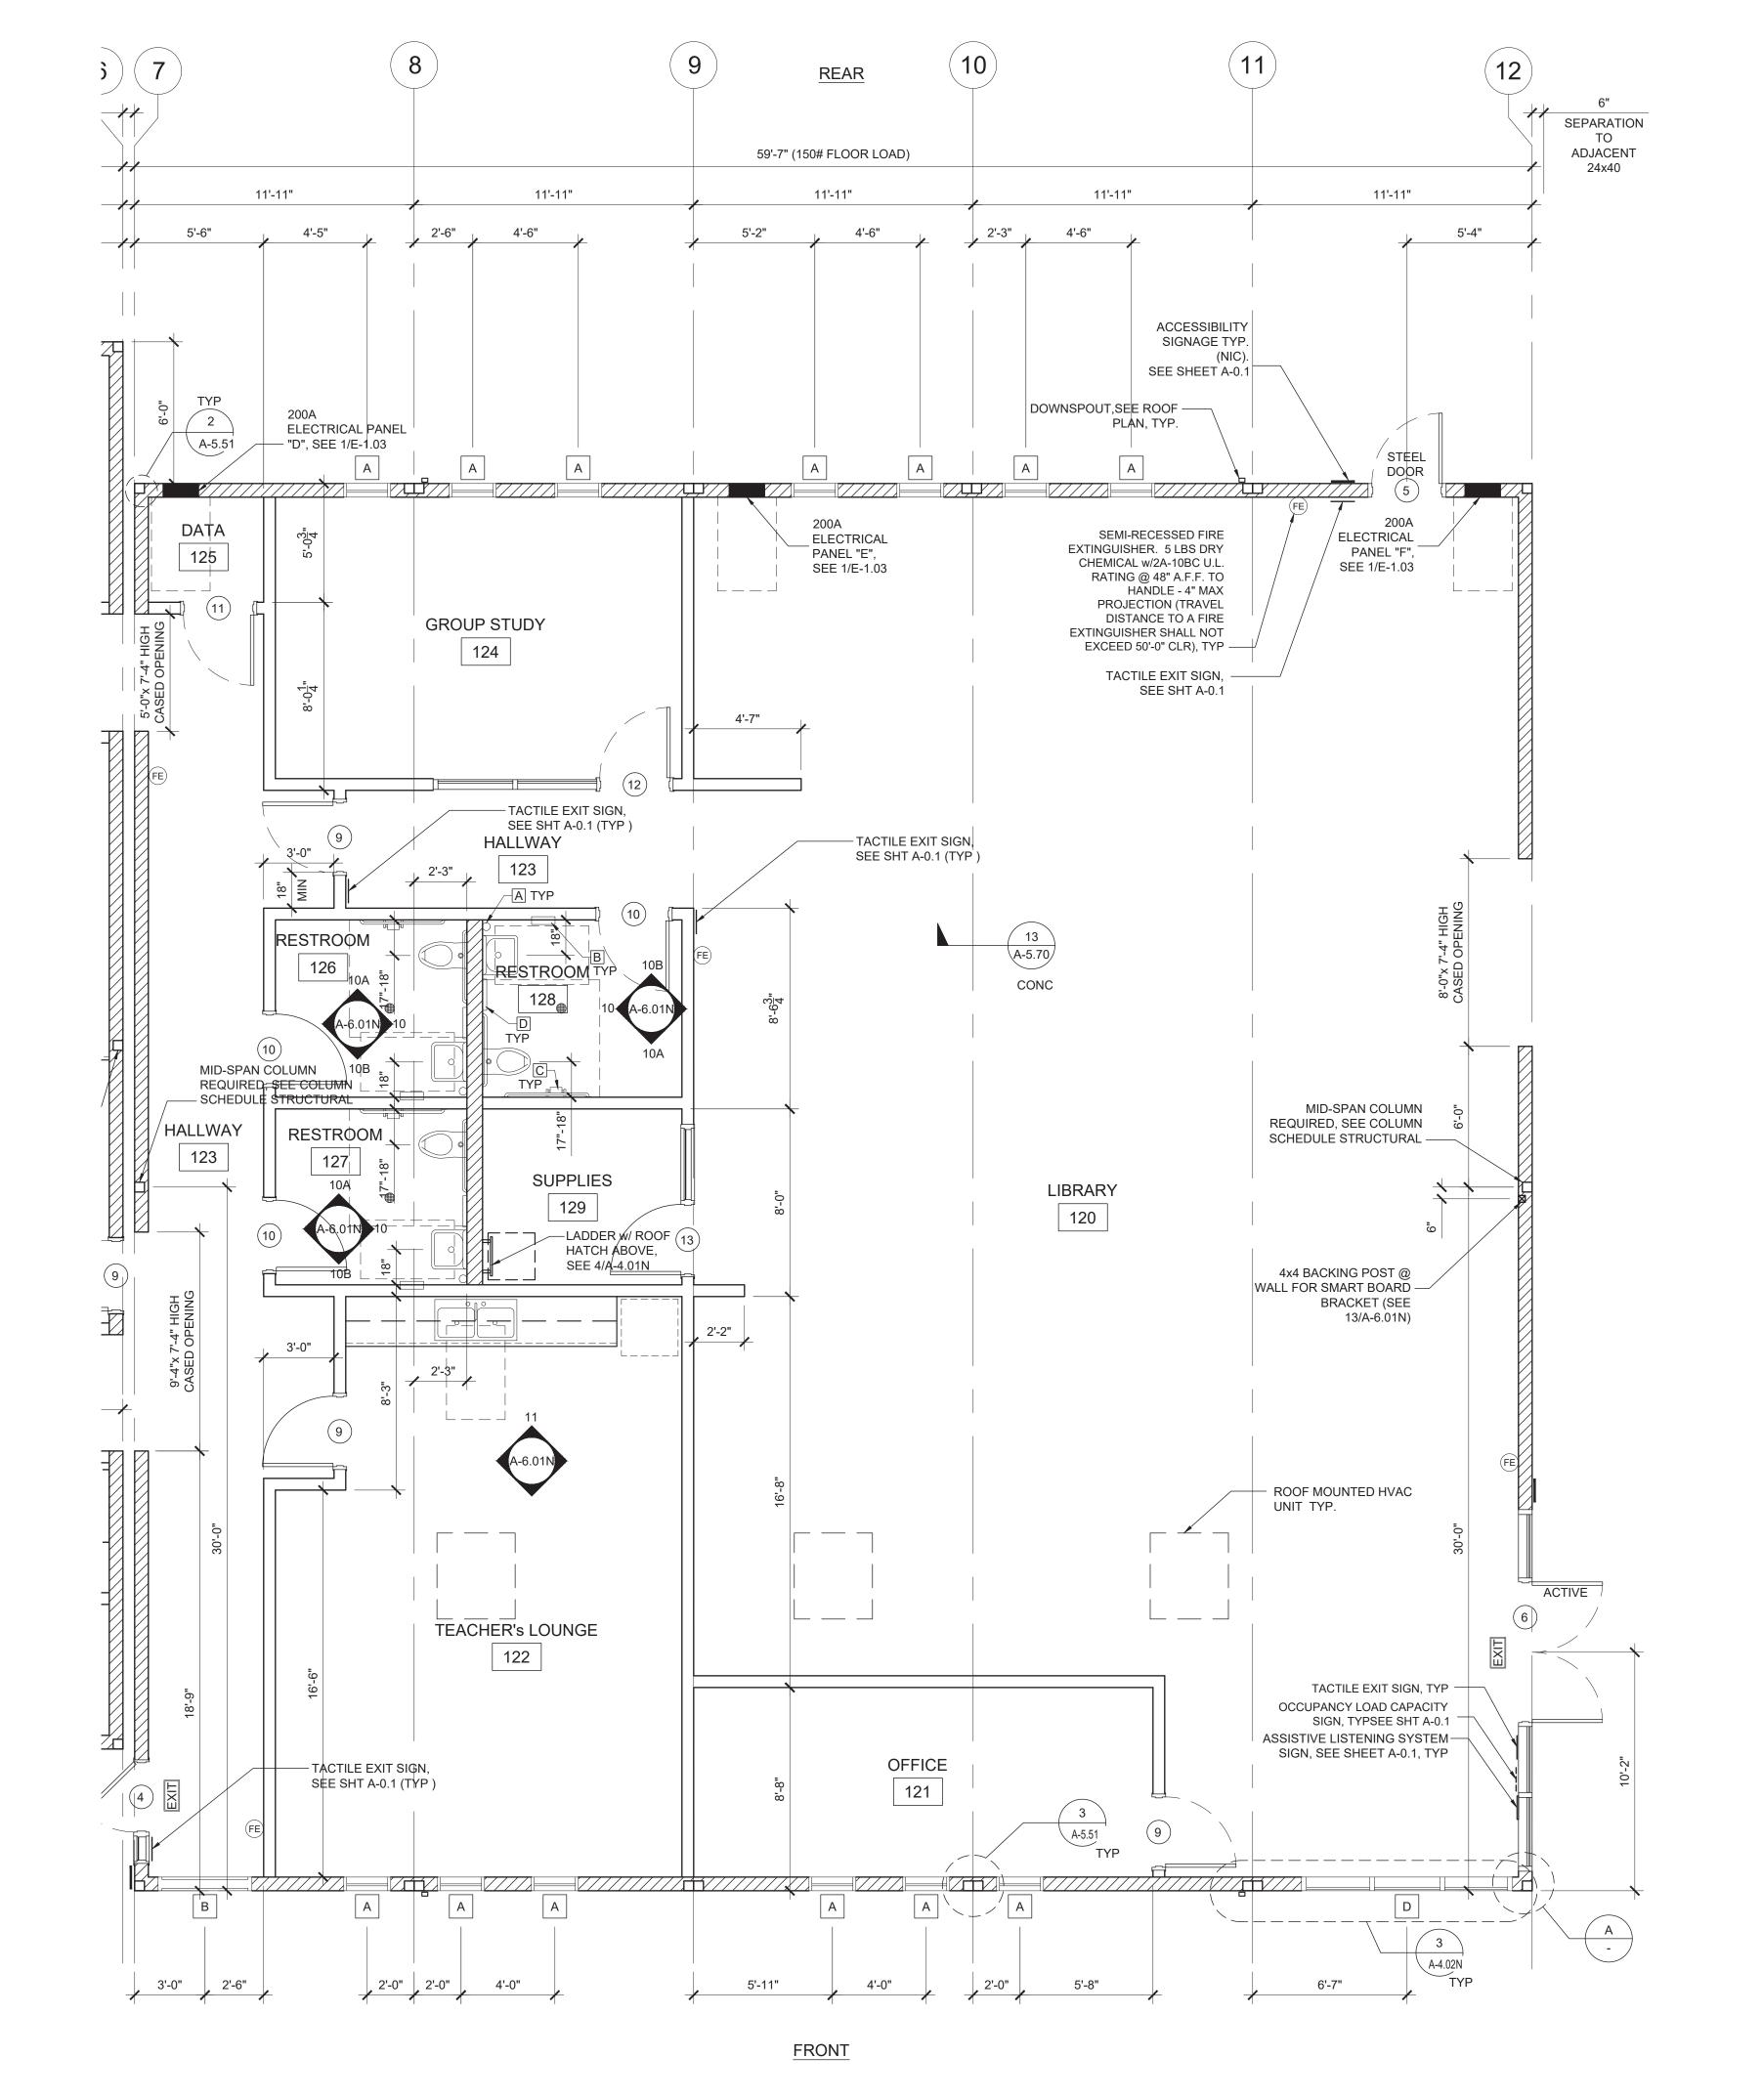

WALL LEGEND

NOMINAL 6" WALL STUD

NOMINAL 4" WALL STUD

A WINDOW PER SCHEDULE SHEET A-0.2N

# DOOR PER SCHEDULE SHEET A-0.2N

NOTE:
LIBRARY BOOK SHELVES AND CABINETS TO BE PROVIDED AND INSTALLED ON SITE BY OTHERS & ARE NOT PART OF THIS APPLICATION.

NOTE: FOR ADDITIONAL RESTROOM / ACCESSIBILITY INFORMATION, SEE PC SHEET P-1.01

NOTE:
FOR ADDITIONAL PLAN INFORMATION, SEE PC
DRAWINGS, SHEET A-1.03

| SYMBOLS LEGEND         |
|------------------------|
| 60" CIRCLE CLEAR SPACE |
| 30"x48" CLEAR SPACE    |
| ┌                      |
| TOILET ACCESSORIES     |
|                        |

- A SOAP DISPENSER: LIQUID SOAP DISPENSER 4" MAX PROJECTION
- PAPER TOWEL DISPENSER: SURFACE MOUNTED
  4" MAX. PROJECTION-CANNOT ENCROACH INTO 30"x48"
  CLEAR SPACE OF FIXTURE
- TOILET PAPER HOLDER: SINGLE ROLL SEMI-RECESSED OR 3" MAX PROJECTION
- D TOILET SEAT COVER DISPENSER: SURFACE MOUNTED
- WALL MOUNTED WASTE RECEPTACLE, 6" MAX PROJECTION, 12" MAX ABV. FIN FLR TO BTM.
- ★ PLEASE SEE PC SHEET P-1.01, DETAIL 10 FOR TOILET ACCESSORIES ADA MOUNTING HEIGHTS

BUILDING SEISMIC SEPARATIONS NOTE:
ALL INTERIOR AND EXTERIOR SEISMIC SEPARATION CLOSE-UP
MATERIALS TO BE SUPPLIED AND INSTALLED ON SITE BY OTHERS, NOT
ELITE MODULAR. PLEASE SEE ARCHITECT'S DRAWINGS FOR
INSTALLATION DETAILS

(ELITE MODULAR TO PROVIDE AND INSTALL PARAPET CAPS ONLY)

|        |                      | Building I | Coccupant | у                          |                   |                        |
|--------|----------------------|------------|-----------|----------------------------|-------------------|------------------------|
| Number | Name                 | Occupancy  | Area      | Occupant<br>Load<br>Factor | Occupant<br>Count | Required<br># of Exits |
| 101    | LOBBY                | В          | 544 SF    | 100                        | 6                 | 1                      |
| 102    | JANITOR              | В          | 56 SF     | 300                        | 1                 | 1                      |
| 103    | OFFICE 1             | В          | 103 SF    | 100                        | 2                 | 1                      |
| 104    | OFFICE 2             | В          | 103 SF    | 100                        | 2                 | 1                      |
| 105    | PRINCIPAL            | В          | 281 SF    | 100                        | 3                 | 1                      |
| 106    | OFFICE 3             | В          | 102 SF    | 100                        | 2                 | 1                      |
| 107    | OFFICE 4             | В          | 107 SF    | 100                        | 2                 | 1                      |
| 108    | OFFICE 5             | В          | 101 SF    | 100                        | 2                 | 1                      |
| 109    | OFFICE 6             | В          | 104 SF    | 100                        | 2                 | 1                      |
| 111    | TEACHER'S<br>WORK RM | В          | 398 SF    | 100                        | 4                 | 1                      |
| 112    | WORK ROOM            | В          | 155 SF    | 100                        | 2                 | 1                      |
| 113    | NURSE                | В          | 123 SF    | 100                        | 2                 | 1                      |
| 114    | FILES                | В          | 110 SF    | 100                        | 2                 | 1                      |
| 115    | RR                   | В          | 80 SF     | -                          | -                 | 1                      |
| 117    | CONF. ROOM           | В          | 214 SF    | 15                         | 15                | 1                      |
| 118    | DATA                 | В          | 43 SF     | 100                        | 1                 | 1                      |
| 119    | ELEC. ROOM           | В          | 44 SF     | 100                        | 1                 | 1                      |
| 120    | LIBRARY              | В          | 1908 SF   | 100                        | 20                | 1                      |
| 121    | OFFICE               | В          | 159 SF    | 100                        | 2                 | 1                      |
| 122    | TEACHER'S<br>LOUNGE  | В          | 404 SF    | 100                        | 5                 | 1                      |
| 124    | GROUP STUDY          | В          | 208 SF    | 100                        | 3                 | 1                      |
| 125    | DATA                 | В          | 22 SF     | 100                        | 1                 | 1                      |
| 126    | RR                   | В          | 60 SF     | -                          | -                 | 1                      |
| 127    | RR                   | В          | 60 SF     | -                          | -                 | 1                      |
| 128    | RR                   | В          | 63 SF     | -                          | -                 | 1                      |
| 129    | SUPPLIES             | В          | 63 SF     | 300                        | 1                 | 1                      |
| 130    | RR                   | В          | 67 SF     | -                          | -                 | 1                      |
| 131    | PARENT<br>CENTER     | В          | 809 SF    | 100                        | 9                 | 1                      |

NOTE:
ROOM SIGNAGE TO BE PROVIDED IN ACCORDANCE
WITH 11B-216.2
SIGNAGE TO BE PROVIDED AND INSTALLED ON
SITE BY OTHERS, NOT ELITE MODULAR

IDENTIFICATION STAMP
DIV. OF THE STATE ARCHITECT
APP. 03-120102 INC:
REVIEWED FOR
SS FLS ACS 
DATE: 03/27/2020

SCALE: AS NOTED

DATE: 2-20-2020

SHEET NUMBER

DRAWN BY:

A-1.02N

FLOOR PLAN

SCALE: 1/4" = 1'-0"