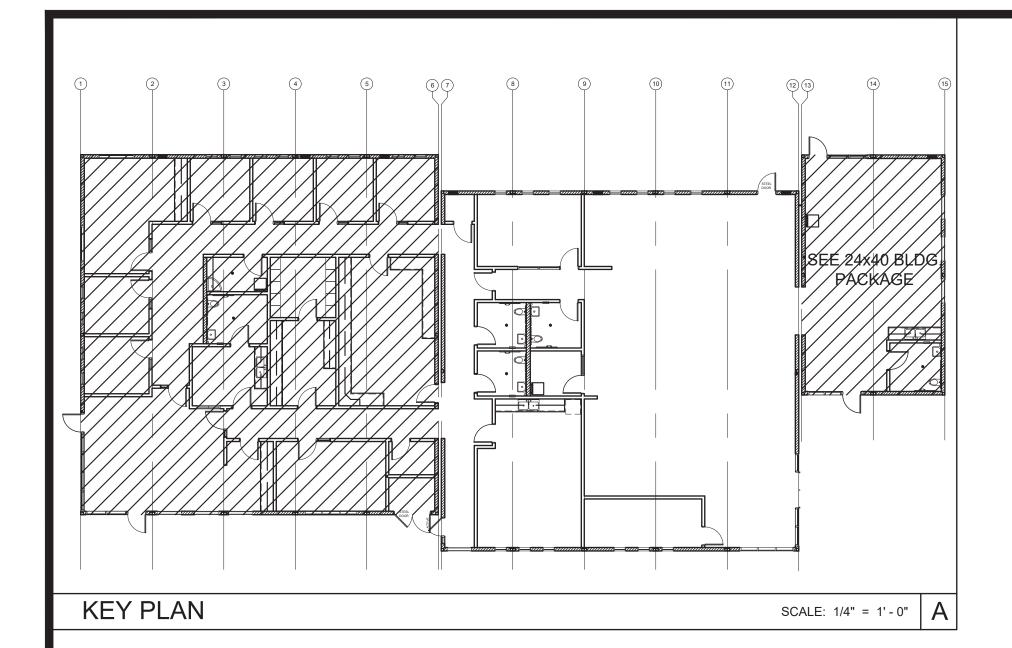

DETAIL SCHEDULE

FINISH:
SHEET #:

☑ PLASTER OVER 1/2" OSB OR 1/2" CDX PLY WITH WOOD STUDS
A-5.51

NOTE:
MODULES 7 THRU 12 ARE TO HAVE A 150# FLOOR
LOAD & 50+15 REMAINDER OF BUILDING. PLEASE
SEE PC SHEET S-1.11 (FLOOR FRAMING) & F-6.01N
FOR FOUNDATION KEY PLAN

NOTE:
FOR ADDITIONAL PLAN INFORMATION, SEE PC
DRAWINGS, SHEET A-1.03

| SYMBOLS LEGEND         |
|------------------------|
| 60" CIRCLE CLEAR SPACE |
| 30"x48" CLEAR SPACE    |
| ┌                      |
| TOILET ACCESSORIES     |
|                        |