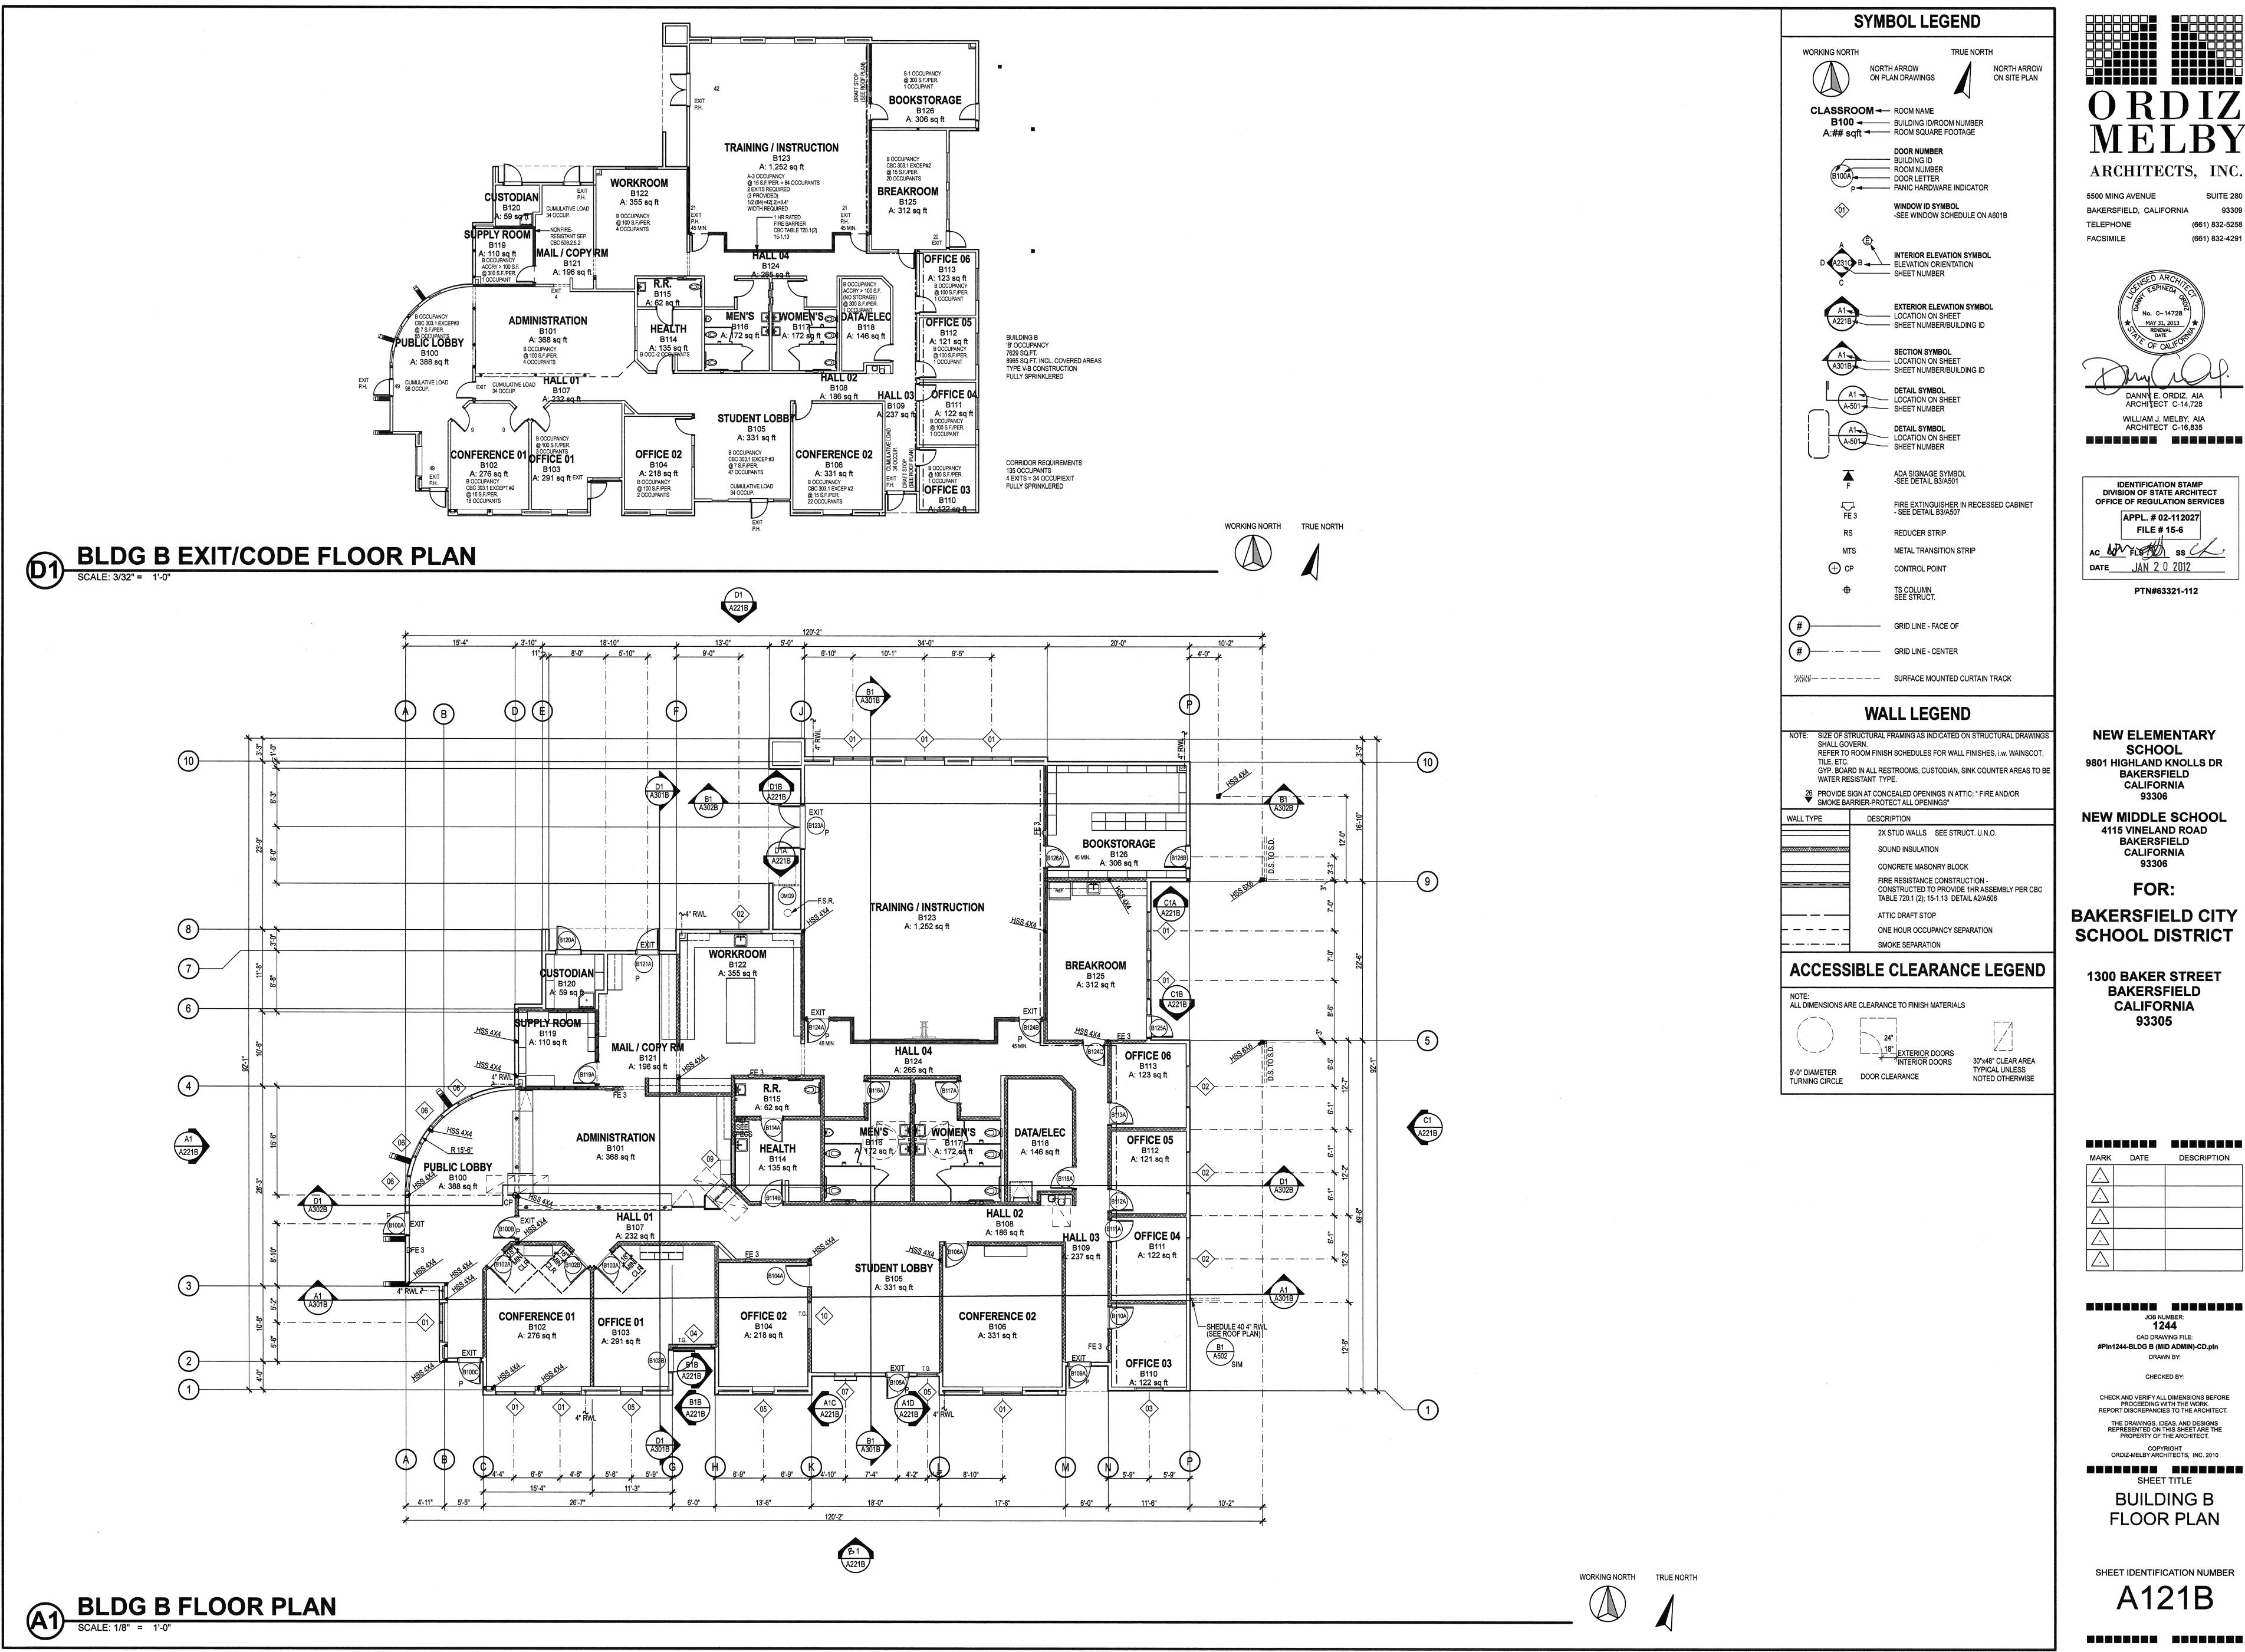

ARCHITECTS, INC.

SUITE 280 5500 MING AVENUE BAKERSFIELD, CALIFORNIA

(661) 832-5258 (661) 832-4291



WILLIAM J. MELBY, AIA ARCHITECT C-16,835 

IDENTIFICATION STAMP **DIVISION OF STATE ARCHITECT OFFICE OF REGULATION SERVICES** APPL. # 02-112027 **FILE # 15-6** AC WY FLETO SS

PTN#63321-112

FOR: **BAKERSFIELD CITY** 

> **1300 BAKER STREET BAKERSFIELD CALIFORNIA**

DESCRIPTION MARK DATE

CAD DRAWING FILE: #PIn1244-BLDG B (MID ADMIN)-CD.pli

CHECKED BY:

CHECK AND VERIFY ALL DIMENSIONS BEFORE PROCEEDING WITH THE WORK. REPORT DISCREPANCIES TO THE ARCHITECT. THE DRAWINGS, IDEAS, AND DESIGNS REPRESENTED ON THIS SHEET ARE THE PROPERTY OF THE ARCHITECT. COPYRIGHT ORDIZ-MELBY ARCHITECTS, INC. 2010

SHEET TITLE **BUILDING B** 

A121B