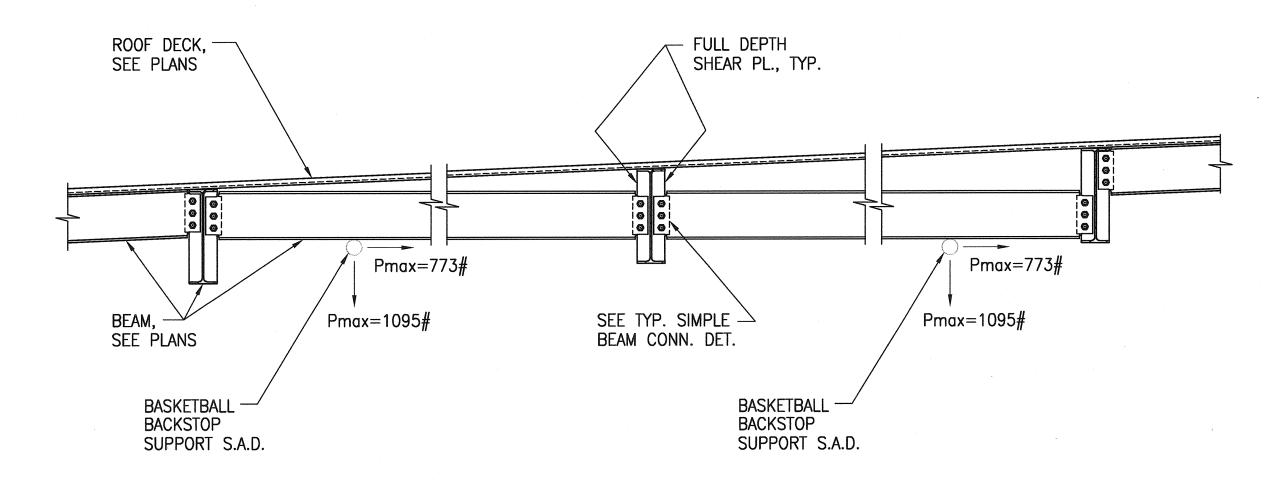

SECTION N.T.S.

SECTION

3 SECTION

SECTION 6

5500 MING AVENUE SUITE 280

5500 MING AVENUE SUITE 280
BAKERSFIELD, CALIFORNIA 93309
TELEPHONE (661) 832-5258
FACSIMILE (661) 832-4291

WILLIAM J. MELBY, AIA ARCHITECT C-16,835