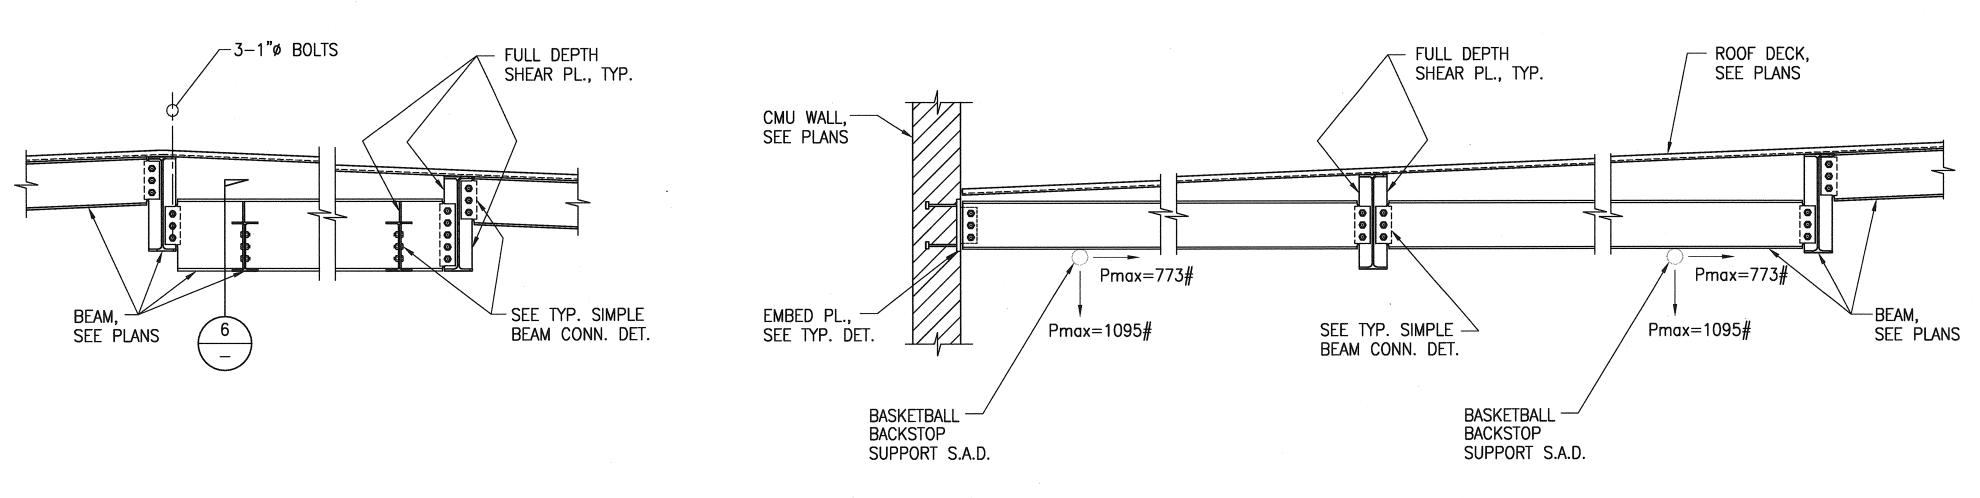

SECTION N.T.S.

SECTION

3 SECTION

SECTION 6

5500 MING AVENUE SUITE 280

5500 MING AVENUE SUITE 280
BAKERSFIELD, CALIFORNIA 93309
TELEPHONE (661) 832-5258
FACSIMILE (661) 832-4291

WILLIAM J. MELBY, AIA ARCHITECT C-16,835