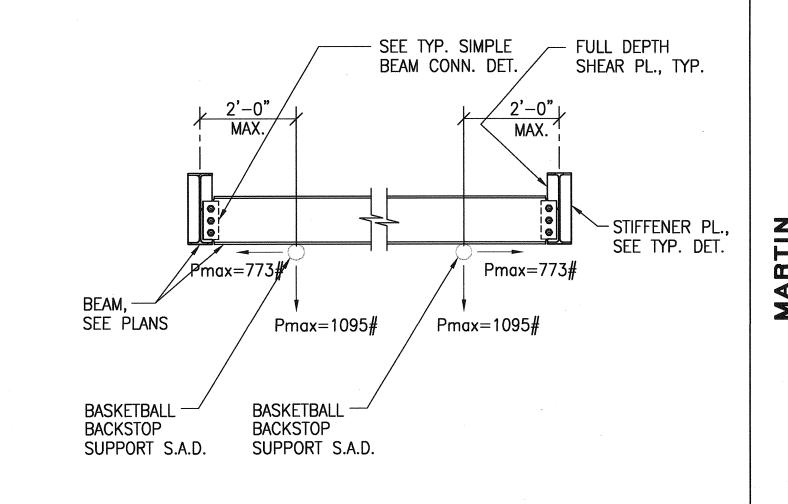

SECTION N.T.S.

SECTION

3 SECTION

SECTION 6

5500 MING AVENUE SUITE 280

5500 MING AVENUE SUITE 280
BAKERSFIELD, CALIFORNIA 93309
TELEPHONE (661) 832-5258
FACSIMILE (661) 832-4291

WILLIAM J. MELBY, AIA ARCHITECT C-16,835